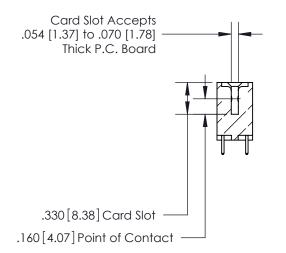

.165[4.19] .375 [9.54] .125(3.18) to .210(5.33) .125(3.18) to .210(5.33)

**Contact Code 558** 

**Contact Code 559** 

**Contact Code 560** 

INSULATOR MATERIAL: THERMOPLASTIC POLYESTER, UL 94V-0 CONTACT MATERIAL; COPPER, NICKEL, TIN ALLOY CA-725 CONTACT PLATING: GOLD ON THE MATING AREA, TIN-LEAD ON THE CONTACT TAILS, NICKEL UNDERPLATE