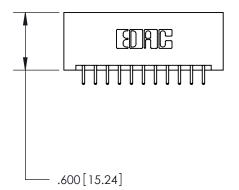

THIS IS A C.A.D. GENERATED DRAWING DO NOT MAKE MANUAL REVISIONS TO MASTER.

ISSUE NUMBER ORIGINAL 1

846/896 SERIES HIGH TEMP CARD EDGE CONNECTOR PART NUMBER: 896-022-521-201

**EDAC INC** TORONTO, ONTARIO CANADA

THIS IS A C.A.D. GENERATED DRAWING DO NOT MAKE MANUAL REVISIONS TO MASTER.

ISSUE NUMBER

ORIGINAL

1

.060 [1.52] .200 [5.08] .210[5.33] -.660 [16.76]

.060 [1.52] .150 [3.81] .260[6.6] -**Outside Tails** .660[16.76]

**Outside Tails** 

|  | ACAD REFERENCE NO. |       | 846-ENG-MASTER   |        |
|--|--------------------|-------|------------------|--------|
|  | DRAWN:             | J.LEE | DATE: APR. 22/09 |        |
|  | CHECKED:           |       | DATE:            |        |
|  | SCALE:             | 1:1   | SHEET            | 2 OF 2 |
|  | DRAWING NUMBER     |       | ISSUE            |        |