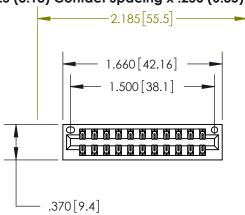

Contact Dimensions: 521-P.C. Tail .025 Sq. (0.64 Sq.) - Tail LG. =.150 (3.81) .125 (3.18) Contact Spacing x .250 (6.35) Row Spacing

INSULATOR MATERIAL: THERMOPLASTIC POLYESTER, UL 94V-0 CONTACT MATERIAL; COPPER, NICKEL, TIN ALLOY CA-725 CONTACT PLATING: GOLD ON THE MATING AREA, TIN-LEAD ON THE CONTACT TAILS, NICKEL UNDERPLATE

THIS IS A C.A.D. GENERATED DRAWING DO NOT MAKE MANUAL REVISIONS TO MASTER.

ISSUE NUMBER ORIGINAL 1

846/896 SERIES HIGH TEMP CARD EDGE CONNECTOR PART NUMBER: 896-022-521-201

**EDAC INC** TORONTO, ONTARIO CANADA