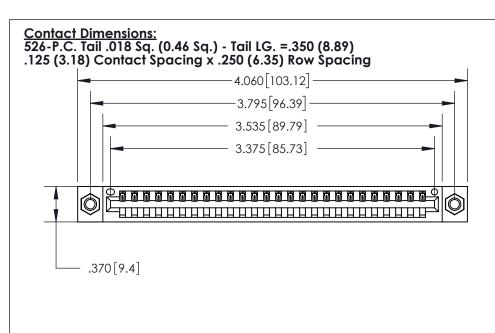

THIS IS A C.A.D. GENERATED DRAWING DO NOT MAKE MANUAL REVISIONS TO MASTER.

ISSUE NUMBER

ORIGINAL

Card Slot Accepts .054 [1.37] to .070 [1.78] Thick P.C. Board .330 [8.38] Card Slot .160 [4.07] Point of Contact -

INSULATOR MATERIAL: THERMOPLASTIC POLYESTER, UL 94V-0 CONTACT MATERIAL; COPPER, NICKEL, TIN ALLOY CA-725

CONTACT PLATING: GOLD ON THE MATING AREA, TIN-LEAD ON THE CONTACT TAILS, NICKEL UNDERPLATE

846/896 SERIES HIGH TEMP CARD EDGE CONNECTOR PART NUMBER: 896-026-526-107