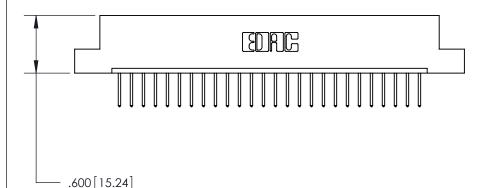

THIS IS A C.A.D. GENERATED DRAWING DO NOT MAKE MANUAL REVISIONS TO MASTER.

ISSUE NUMBER

.165[4.19]

.375 [9.54]

ORIGINAL

1

.060 [1.52] .125(3.18) to .210(5.33) **Outside Tails** .125(3.18) to .210(5.33) **Outside Tails** 