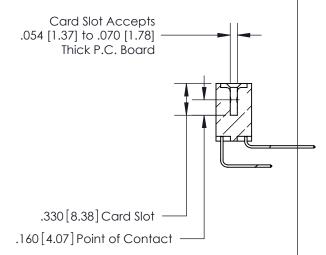

**Contact Code 560** 

INSULATOR MATERIAL: THERMOPLASTIC POLYESTER, UL 94V-0 CONTACT MATERIAL; COPPER, NICKEL, TIN ALLOY CA-725 CONTACT PLATING: GOLD ON THE MATING AREA, TIN-LEAD ON THE CONTACT TAILS, NICKEL UNDERPLATE

**Contact Code 558** 

## 846/896 SERIES HIGH TEMP CARD EDGE CONNECTOR CONTACT CODE 555,556,558,559,560 DIMENSIONS

.150 [3.81]

YOUR CONNECTION TO QUALITY & SERVICE

**Contact Code 559** 

**EDAC INC** TORONTO, ONTARIO CANADA

THESE DRAWINGS AND SPECIFICATIONS ARE THE PROPERTY OF EDAC INC.,AND SHALL NOT BE REPRODUCED, OR COPIED OR USED AS THE BASIS FOR THE MANUFACTURE OR SALE OF APPARATUS WITHOUT WRITTEN PERMISSION.