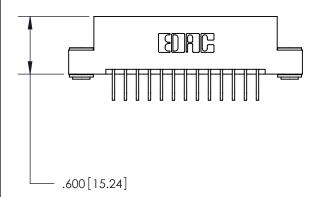

<u>Contact Dimensions:</u>
558-90 Degree Bend (Code 541 Contacts)
See Sheet 2 for Contact Code 555, 556, 558, 559, 560 Dimensions

- INSULATOR MATERIAL: THERMOPLASTIC POLYESTER, UL 94V-0 CONTACT MATERIAL; COPPER, NICKEL, TIN ALLOY CA-725
- CONTACT PLATING: GOLD ON THE MATING AREA, TIN-LEAD ON THE CONTACT TAILS, NICKEL UNDERPLATE

THIS IS A C.A.D. GENERATED DRAWING DO NOT MAKE MANUAL REVISIONS TO MASTER.

| $\cap$ |  |
|--------|--|
| A III  |  |
|        |  |
|        |  |

846/896 SERIES HIGH TEMP CARD EDGE CONNECTOR PART NUMBER: 896-026-558-203