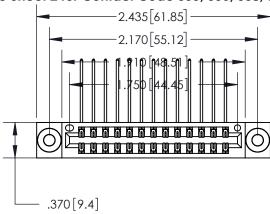

<u>Contact Dimensions:</u>
558-90 Degree Bend (Code 541 Contacts)
See Sheet 2 for Contact Code 555, 556, 558, 559, 560 Dimensions

- INSULATOR MATERIAL: THERMOPLASTIC POLYESTER, UL 94V-0 CONTACT MATERIAL; COPPER, NICKEL, TIN ALLOY CA-725
- CONTACT PLATING: GOLD ON THE MATING AREA, TIN-LEAD ON THE CONTACT TAILS, NICKEL UNDERPLATE

THIS IS A C.A.D. GENERATED DRAWING DO NOT MAKE MANUAL REVISIONS TO MASTER.

| $\cap$ |  |
|--------|--|
| A III  |  |
|        |  |
|        |  |

846/896 SERIES HIGH TEMP CARD EDGE CONNECTOR PART NUMBER: 896-026-558-203