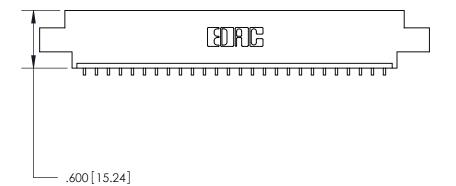

.330 [8.38] Card Slot .160 [4.07] Point of Contact -

THIS IS A C.A.D. GENERATED DRAWING DO NOT MAKE MANUAL REVISIONS TO MASTER.

846/896 SERIES HIGH TEMP CARD EDGE CONNECTOR PART NUMBER: 896-026-559-607

YOUR CONNECTION TO QUALITY & SERVICE