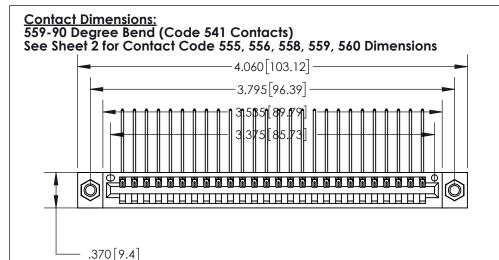

.330 [8.38] Card Slot .160 [4.07] Point of Contact -

THIS IS A C.A.D. GENERATED DRAWING DO NOT MAKE MANUAL REVISIONS TO MASTER.

846/896 SERIES HIGH TEMP CARD EDGE CONNECTOR PART NUMBER: 896-026-559-607

YOUR CONNECTION TO QUALITY & SERVICE