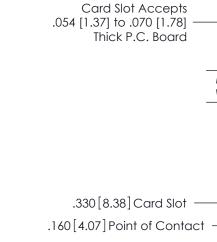

THIS IS A C.A.D. GENERATED DRAWING DO NOT MAKE MANUAL REVISIONS TO MASTER.

ISSUE NUMBER

.165[4.19]

.375 [9.54]

ORIGINAL

1

.060 [1.52] .125(3.18) to .210(5.33) **Outside Tails** .125(3.18) to .210(5.33) **Outside Tails** 