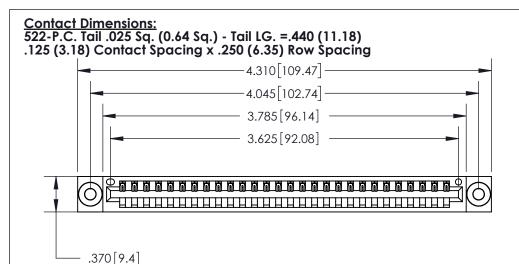

846/896 SERIES HIGH TEMP CARD EDGE CONNECTOR PART NUMBER: 896-028-522-603

YOUR CONNECTION TO QUALITY & SERVICE

**EDAC INC** TORONTO, ONTARIO CANADA

THESE DRAWINGS AND SPECIFICATIONS ARE THE PROPERTY OF EDAC INC.,AND SHALL NOT BE REPRODUCED, OR COPIED OR USED AS THE BASIS FOR THE MANUFACTURE OR SALE OF APPARATUS WITHOUT WRITTEN PERMISSION.

THIS IS A C.A.D. GENERATED DRAWING DO NOT MAKE MANUAL REVISIONS TO MASTER.

ISSUE NUMBER ORIGINAL

INSULATOR MATERIAL: THERMOPLASTIC POLYESTER, UL 94V-0 CONTACT MATERIAL; COPPER, NICKEL, TIN ALLOY CA-725 CONTACT PLATING: GOLD ON THE MATING AREA, TIN-LEAD ON THE CONTACT TAILS, NICKEL UNDERPLATE