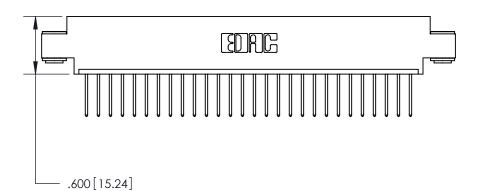

846/896 SERIES HIGH TEMP CARD EDGE CONNECTOR PART NUMBER: 896-028-522-603

YOUR CONNECTION TO QUALITY & SERVICE

**EDAC INC** TORONTO, ONTARIO CANADA

THESE DRAWINGS AND SPECIFICATIONS ARE THE PROPERTY OF EDAC INC.,AND SHALL NOT BE REPRODUCED, OR COPIED OR USED AS THE BASIS FOR THE MANUFACTURE OR SALE OF APPARATUS WITHOUT WRITTEN PERMISSION.

THIS IS A C.A.D. GENERATED DRAWING DO NOT MAKE MANUAL REVISIONS TO MASTER.

ISSUE NUMBER ORIGINAL

INSULATOR MATERIAL: THERMOPLASTIC POLYESTER, UL 94V-0 CONTACT MATERIAL; COPPER, NICKEL, TIN ALLOY CA-725 CONTACT PLATING: GOLD ON THE MATING AREA, TIN-LEAD ON THE CONTACT TAILS, NICKEL UNDERPLATE