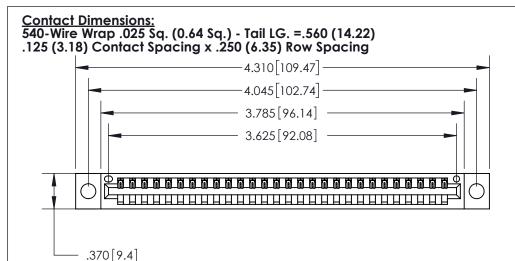

THIS IS A C.A.D. GENERATED DRAWING DO NOT MAKE MANUAL REVISIONS TO MASTER.

ISSUE NUMBER ORIGINAL

INSULATOR MATERIAL: THERMOPLASTIC POLYESTER, UL 94V-0 CONTACT MATERIAL; COPPER, NICKEL, TIN ALLOY CA-725

CONTACT PLATING: GOLD ON THE MATING AREA, TIN-LEAD

ON THE CONTACT TAILS, NICKEL UNDERPLATE

Card Slot Accepts .054 [1.37] to .070 [1.78] Thick P.C. Board .330 [8.38] Card Slot .160 [4.07] Point of Contact

ACAD REFERENCE NO.

846/896 SERIES HIGH TEMP CARD EDGE CONNECTOR PART NUMBER: 896-028-540-604