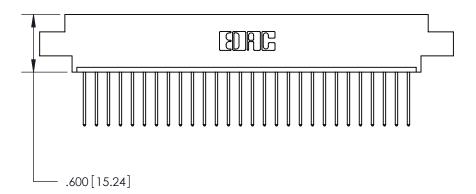

846-ENG-MASTER

THIS IS A C.A.D. GENERATED DRAWING DO NOT MAKE MANUAL REVISIONS TO MASTER.

ISSUE NUMBER

.165[4.19]

.375 [9.54]

ORIGINAL

1

.060 [1.52] .125(3.18) to .210(5.33) **Outside Tails** .125(3.18) to .210(5.33) **Outside Tails** 

**Contact Code 560** 

INSULATOR MATERIAL: THERMOPLASTIC POLYESTER, UL 94V-0 CONTACT MATERIAL; COPPER, NICKEL, TIN ALLOY CA-725 CONTACT PLATING: GOLD ON THE MATING AREA, TIN-LEAD ON THE CONTACT TAILS, NICKEL UNDERPLATE

**Contact Code 558** 

## 846/896 SERIES HIGH TEMP CARD EDGE CONNECTOR CONTACT CODE 555,556,558,559,560 DIMENSIONS

.150 [3.81]

YOUR CONNECTION TO QUALITY & SERVICE

**Contact Code 559** 

**EDAC INC** TORONTO, ONTARIO CANADA

THESE DRAWINGS AND SPECIFICATIONS ARE THE PROPERTY OF EDAC INC.,AND SHALL NOT BE REPRODUCED, OR COPIED OR USED AS THE BASIS FOR THE MANUFACTURE OR SALE OF APPARATUS WITHOUT WRITTEN PERMISSION.