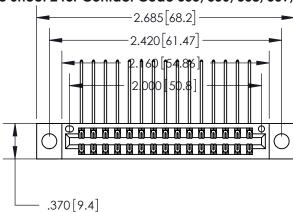

THIS IS A C.A.D. GENERATED DRAWING DO NOT MAKE MANUAL REVISIONS TO MASTER.

Card Slot Accepts .054 [1.37] to .070 [1.78] Thick P.C. Board .330 [8.38] Card Slot .160 [4.07] Point of Contact -

ACAD REFERENCE NO.

846/896 SERIES HIGH TEMP CARD EDGE CONNECTOR PART NUMBER: 896-030-559-804

YOUR CONNECTION TO QUALITY & SERVICE

**EDAC INC** TORONTO, ONTARIO CANADA

THESE DRAWINGS AND SPECIFICATIONS ARE THE PROPERTY OF EDAC INC., AND SHALL NOT BE REPRODUCED, OR COPIED OR USED AS THE BASIS FOR THE MANUFACTURE OR SALE OF APPARATUS WITHOUT WRITTEN PERMISSION.

|                | 0.10 2.110 1111 1012.11 |
|----------------|-------------------------|
| DRAWN: J.LEE   | DATE: APR. 22/09        |
| CHECKED:       | DATE:                   |
| SCALE: 1:1     | SHEET 1 OF 2            |
| DRAWING NUMBER | ISSUE                   |
| 846-ENG-MASTER | 1                       |
|                |                         |