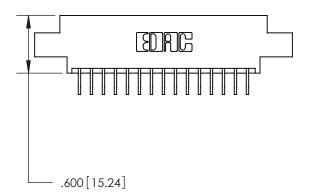

846-ENG-MASTER

THIS IS A C.A.D. GENERATED DRAWING DO NOT MAKE MANUAL REVISIONS TO MASTER.

ISSUE NUMBER

.165[4.19]

.375 [9.54]

ORIGINAL

1

.060 [1.52] .125(3.18) to .210(5.33) **Outside Tails** .125(3.18) to .210(5.33) **Outside Tails** 