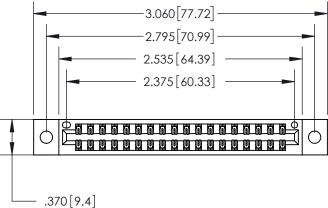

<u>Contact Dimensions:</u> 560-Extender Board Bend (Code 523 Contacts) See Sheet 2 for Contact Code 555, 556, 558, 559, 560 Dimensions

INSULATOR MATERIAL: THERMOPLASTIC POLYESTER, UL 94V-0 CONTACT MATERIAL; COPPER, NICKEL, TIN ALLOY CA-725 CONTACT PLATING: GOLD ON THE MATING AREA, TIN-LEAD ON THE CONTACT TAILS, NICKEL UNDERPLATE

THIS IS A C.A.D. GENERATED DRAWING DO NOT MAKE MANUAL REVISIONS TO MASTER.

846/896 SERIES HIGH TEMP CARD EDGE CONNECTOR PART NUMBER: 896-036-560-802

YOUR CONNECTION TO QUALITY & SERVICE

**EDAC INC** TORONTO, ONTARIO CANADA

THIS IS A C.A.D. GENERATED DRAWING DO NOT MAKE MANUAL REVISIONS TO MASTER.

ISSUE NUMBER

.165[4.19]

.375 [9.54]

ORIGINAL

1

.060 [1.52] .125(3.18) to .210(5.33) **Outside Tails** .125(3.18) to .210(5.33) **Outside Tails** 