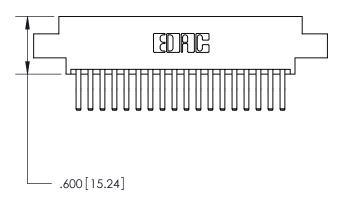

<u>Contact Dimensions:</u> 560-Extender Board Bend (Code 523 Contacts) See Sheet 2 for Contact Code 555, 556, 558, 559, 560 Dimensions

INSULATOR MATERIAL: THERMOPLASTIC POLYESTER, UL 94V-0 CONTACT MATERIAL; COPPER, NICKEL, TIN ALLOY CA-725 CONTACT PLATING: GOLD ON THE MATING AREA, TIN-LEAD ON THE CONTACT TAILS, NICKEL UNDERPLATE

**Contact Code 560** 

INSULATOR MATERIAL: THERMOPLASTIC POLYESTER, UL 94V-0 CONTACT MATERIAL; COPPER, NICKEL, TIN ALLOY CA-725 CONTACT PLATING: GOLD ON THE MATING AREA, TIN-LEAD ON THE CONTACT TAILS, NICKEL UNDERPLATE