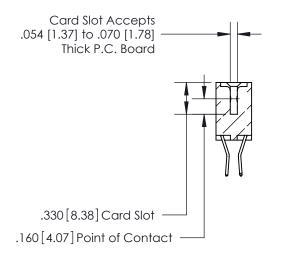

<u>Contact Dimensions:</u> 560-Extender Board Bend (Code 523 Contacts) See Sheet 2 for Contact Code 555, 556, 558, 559, 560 Dimensions

INSULATOR MATERIAL: THERMOPLASTIC POLYESTER, UL 94V-0 CONTACT MATERIAL; COPPER, NICKEL, TIN ALLOY CA-725 CONTACT PLATING: GOLD ON THE MATING AREA, TIN-LEAD ON THE CONTACT TAILS, NICKEL UNDERPLATE

THIS IS A C.A.D. GENERATED DRAWING DO NOT MAKE MANUAL REVISIONS TO MASTER.

846/896 SERIES HIGH TEMP CARD EDGE CONNECTOR PART NUMBER: 896-036-560-802

YOUR CONNECTION TO QUALITY & SERVICE

**EDAC INC** TORONTO, ONTARIO CANADA