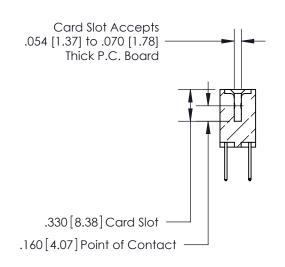

**Contact Code 560** 

INSULATOR MATERIAL: THERMOPLASTIC POLYESTER, UL 94V-0 CONTACT MATERIAL; COPPER, NICKEL, TIN ALLOY CA-725 CONTACT PLATING: GOLD ON THE MATING AREA, TIN-LEAD ON THE CONTACT TAILS, NICKEL UNDERPLATE

**Contact Code 558** 

## 846/896 SERIES HIGH TEMP CARD EDGE CONNECTOR CONTACT CODE 555,556,558,559,560 DIMENSIONS

.150 [3.81]

YOUR CONNECTION TO QUALITY & SERVICE

**Contact Code 559** 

**EDAC INC** TORONTO, ONTARIO CANADA

THESE DRAWINGS AND SPECIFICATIONS ARE THE PROPERTY OF EDAC INC.,AND SHALL NOT BE REPRODUCED, OR COPIED OR USED AS THE BASIS FOR THE MANUFACTURE OR SALE OF APPARATUS WITHOUT WRITTEN PERMISSION.