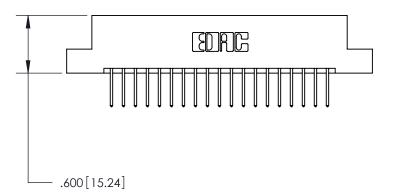

<u>Contact Dimensions:</u> 526-P.C. Tail .018 Sq. (0.46 Sq.) - Tail LG. =.350 (8.89) .125 (3.18) Contact Spacing x .250 (6.35) Row Spacing **-**3.185[80.9]--2.920 74.17 2.660 [67.56] 2.500 [63.5]

- .370[9.4]

ISSUE NUMBER

ORIGINAL

| 846/896 SERIES HIGH TEMP CARD EDGE CONNECTOR |
|----------------------------------------------|
| PART NUMBER: 896-038-526-208                 |

YOUR CONNECTION TO QUALITY & SERVICE