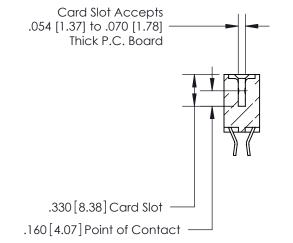

THIS IS A C.A.D. GENERATED DRAWING DO NOT MAKE MANUAL REVISIONS TO MASTER.

ISSUE NUMBER

.165[4.19]

.375 [9.54]

ORIGINAL

1

.060 [1.52] .125(3.18) to .210(5.33) **Outside Tails** .125(3.18) to .210(5.33) **Outside Tails** 