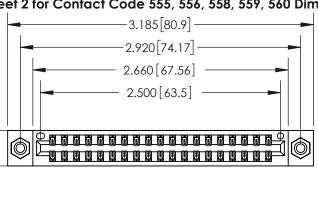

<u>Contact Dimensions:</u> 555-Extender Board Bend (Code 500 Contacts) See Sheet 2 for Contact Code 555, 556, 558, 559, 560 Dimensions

- .370[9.4]

- INSULATOR MATERIAL: THERMOPLASTIC POLYESTER, UL 94V-0 CONTACT MATERIAL; COPPER, NICKEL, TIN ALLOY CA-725
- CONTACT PLATING: GOLD ON THE MATING AREA, TIN-LEAD ON THE CONTACT TAILS, NICKEL UNDERPLATE

## 846/896 SERIES HIGH TEMP CARD EDGE CONNECTOR CONTACT CODE 555,556,558,559,560 DIMENSIONS

.150 [3.81]

YOUR CONNECTION TO QUALITY & SERVICE

**Contact Code 559** 

**EDAC INC** TORONTO, ONTARIO CANADA

THESE DRAWINGS AND SPECIFICATIONS ARE THE PROPERTY OF EDAC INC.,AND SHALL NOT BE REPRODUCED, OR COPIED OR USED AS THE BASIS FOR THE MANUFACTURE OR SALE OF APPARATUS WITHOUT WRITTEN PERMISSION.