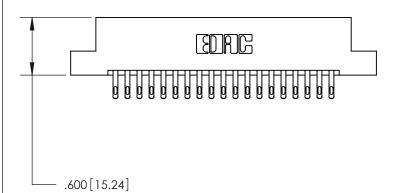

<u>Contact Dimensions:</u> 555-Extender Board Bend (Code 500 Contacts) See Sheet 2 for Contact Code 555, 556, 558, 559, 560 Dimensions

- .370[9.4]

- INSULATOR MATERIAL: THERMOPLASTIC POLYESTER, UL 94V-0 CONTACT MATERIAL; COPPER, NICKEL, TIN ALLOY CA-725
- CONTACT PLATING: GOLD ON THE MATING AREA, TIN-LEAD ON THE CONTACT TAILS, NICKEL UNDERPLATE

THIS IS A C.A.D. GENERATED DRAWING DO NOT MAKE MANUAL REVISIONS TO MASTER.

ORIGINAL

846/896 SERIES HIGH TEMP CARD EDGE CONNECTOR PART NUMBER: 896-038-555-208

**EDAC INC** TORONTO, ONTARIO CANADA

THESE DRAWINGS AND SPECIFICATIONS ARE THE PROPERTY OF EDAC INC.,AND SHALL NOT BE REPRODUCED, OR COPIED OR USED AS THE BASIS FOR THE MANUFACTURE OR SALE OF APPARATUS WITHOUT WRITTEN PERMISSION.