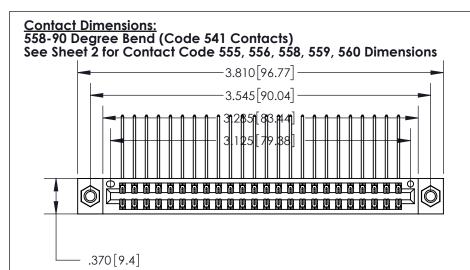

ON THE CONTACT TAILS, NICKEL UNDERPLATE

846/896 SERIES HIGH TEMP CARD EDGE CONNECTOR PART NUMBER: 896-048-558-807

CANADA

THESE DRAWINGS AND SPECIFICATIONS ARE THE PROPERTY OF EDAC INC.,AND SHALL NOT BE REPRODUCED, OR COPIED OR USED AS THE BASIS FOR THE MANUFACTURE OR SALE OF APPARATUS WITHOUT WRITTEN PERMISSION.

ISSUE NUMBER

ORIGINAL

(1)

INSULATOR MATERIAL: THERMOPLASTIC POLYESTER, UL 94V-0 CONTACT MATERIAL; COPPER, NICKEL, TIN ALLOY CA-725 CONTACT PLATING: GOLD ON THE MATING AREA, TIN-LEAD

**EDAC INC** TORONTO, ONTARIO