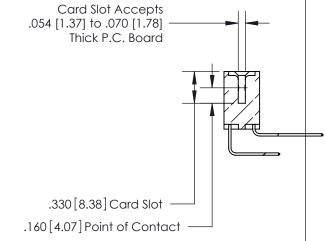

YOUR CONNECTION TO QUALITY & SERVICE

THIS IS A C.A.D. GENERATED DRAWING DO NOT MAKE MANUAL REVISIONS TO MASTER.

ISSUE NUMBER

.165[4.19]

.375 [9.54]

ORIGINAL

1

.060 [1.52] .125(3.18) to .210(5.33) **Outside Tails** .125(3.18) to .210(5.33) **Outside Tails** 