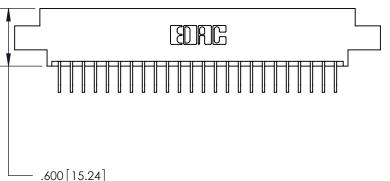

ON THE CONTACT TAILS, NICKEL UNDERPLATE

846/896 SERIES HIGH TEMP CARD EDGE CONNECTOR PART NUMBER: 896-048-558-807

CANADA

THESE DRAWINGS AND SPECIFICATIONS ARE THE PROPERTY OF EDAC INC.,AND SHALL NOT BE REPRODUCED, OR COPIED OR USED AS THE BASIS FOR THE MANUFACTURE OR SALE OF APPARATUS WITHOUT WRITTEN PERMISSION.

ISSUE NUMBER

ORIGINAL

(1)

INSULATOR MATERIAL: THERMOPLASTIC POLYESTER, UL 94V-0 CONTACT MATERIAL; COPPER, NICKEL, TIN ALLOY CA-725 CONTACT PLATING: GOLD ON THE MATING AREA, TIN-LEAD

**EDAC INC** TORONTO, ONTARIO