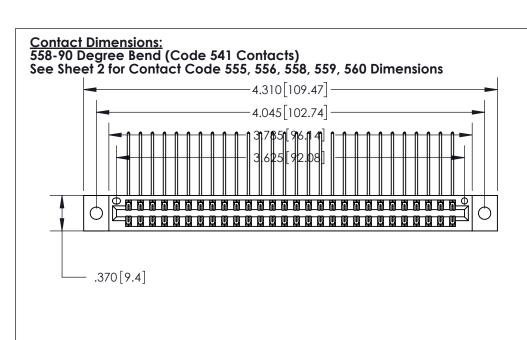

THIS IS A C.A.D. GENERATED DRAWING DO NOT MAKE MANUAL REVISIONS TO MASTER.

ORIGINAL

- INSULATOR MATERIAL: THERMOPLASTIC POLYESTER, UL 94V-0 CONTACT MATERIAL; COPPER, NICKEL, TIN ALLOY CA-725
- CONTACT PLATING: GOLD ON THE MATING AREA, TIN-LEAD ON THE CONTACT TAILS, NICKEL UNDERPLATE

## 846/896 SERIES HIGH TEMP CARD EDGE CONNECTOR PART NUMBER: 896-056-558-202

YOUR CONNECTION TO QUALITY & SERVICE

**EDAC INC** TORONTO, ONTARIO CANADA

THESE DRAWINGS AND SPECIFICATIONS ARE THE PROPERTY OF EDAC INC., AND SHALL NOT BE REPRODUCED, OR COPIED OR USED AS THE BASIS FOR THE MANUFACTURE OR SALE OF APPARATUS WITHOUT WRITTEN PERMISSION.

| ACAD REFERENCE NO. |     | 846-ENG-MASTER   |       |
|--------------------|-----|------------------|-------|
| DRAWN: J.LEE       |     | DATE: APR. 22/09 |       |
| CHECKED:           |     | DATE:            |       |
| SCALE:             | 1:1 | SHEET            | OF 2  |
| DRAWING NUMBER     |     |                  | ISSUE |
| 846-FNG-MASTER     |     |                  | 1     |