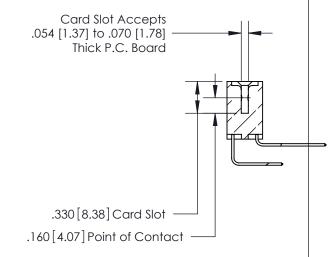

.165[4.19] .375 [9.54] .125(3.18) to .210(5.33) .125(3.18) to .210(5.33)

**Contact Code 558** 

**Contact Code 559** 

**Contact Code 560** 

INSULATOR MATERIAL: THERMOPLASTIC POLYESTER, UL 94V-0 CONTACT MATERIAL; COPPER, NICKEL, TIN ALLOY CA-725 CONTACT PLATING: GOLD ON THE MATING AREA, TIN-LEAD ON THE CONTACT TAILS, NICKEL UNDERPLATE

## 846/896 SERIES HIGH TEMP CARD EDGE CONNECTOR CONTACT CODE 555,556,558,559,560 DIMENSIONS

YOUR CONNECTION TO QUALITY & SERVICE

**EDAC INC** TORONTO, ONTARIO CANADA

THESE DRAWINGS AND SPECIFICATIONS ARE THE PROPERTY OF EDAC INC.,AND SHALL NOT BE REPRODUCED, OR COPIED OR USED AS THE BASIS FOR THE MANUFACTURE OR SALE OF APPARATUS WITHOUT WRITTEN PERMISSION.