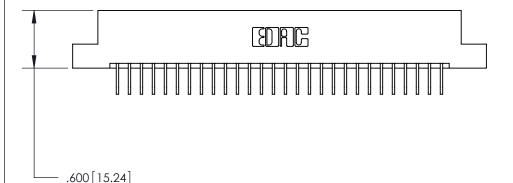

THIS IS A C.A.D. GENERATED DRAWING DO NOT MAKE MANUAL REVISIONS TO MASTER.

ISSUE NUMBER

ORIGINAL

1

.060 [1.52] .200 [5.08] .210[5.33] -.660 [16.76]

.060 [1.52] .150 [3.81] .260[6.6] -**Outside Tails** .660[16.76]

**Outside Tails** 

| ACAD REFERENCE NO. |       | 846-ENG-MASTER   |        |
|--------------------|-------|------------------|--------|
| DRAWN:             | J.LEE | DATE: APR. 22/09 |        |
| CHECKED:           |       | DATE:            |        |
| SCALE:             | 1:1   | SHEET            | 2 OF 2 |
| DRAWING NUMBER     |       | ISSUE            |        |