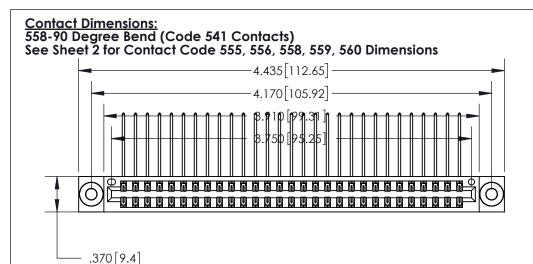

THIS IS A C.A.D. GENERATED DRAWING DO NOT MAKE MANUAL REVISIONS TO MASTER.

ISSUE NUMBER ORIGINAL

.330 [8.38] Card Slot .160 [4.07] Point of Contact -

Card Slot Accepts .054 [1.37] to .070 [1.78] Thick P.C. Board

INSULATOR MATERIAL: THERMOPLASTIC POLYESTER, UL 94V-0 CONTACT MATERIAL; COPPER, NICKEL, TIN ALLOY CA-725 CONTACT PLATING: GOLD ON THE MATING AREA, TIN-LEAD

ON THE CONTACT TAILS, NICKEL UNDERPLATE

846/896 SERIES HIGH TEMP CARD EDGE CONNECTOR PART NUMBER: 896-058-558-803