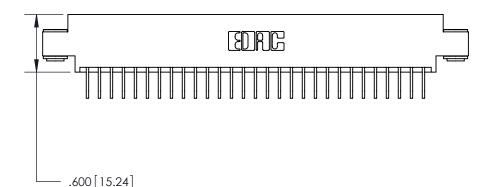

THIS IS A C.A.D. GENERATED DRAWING DO NOT MAKE MANUAL REVISIONS TO MASTER.

ISSUE NUMBER ORIGINAL

.330 [8.38] Card Slot .160 [4.07] Point of Contact -

Card Slot Accepts .054 [1.37] to .070 [1.78] Thick P.C. Board

INSULATOR MATERIAL: THERMOPLASTIC POLYESTER, UL 94V-0 CONTACT MATERIAL; COPPER, NICKEL, TIN ALLOY CA-725 CONTACT PLATING: GOLD ON THE MATING AREA, TIN-LEAD

ON THE CONTACT TAILS, NICKEL UNDERPLATE

846/896 SERIES HIGH TEMP CARD EDGE CONNECTOR PART NUMBER: 896-058-558-803