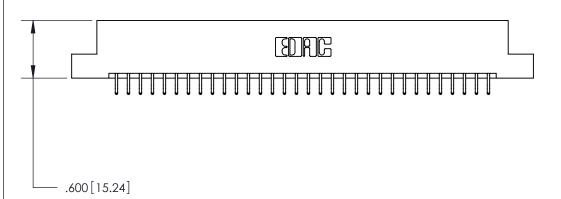

ON THE CONTACT TAILS, NICKEL UNDERPLATE

Card Slot Accepts .054 [1.37] to .070 [1.78] Thick P.C. Board .330 [8.38] Card Slot .160 [4.07] Point of Contact -

846/896 SERIES HIGH TEMP CARD EDGE CONNECTOR PART NUMBER: 896-064-556-207