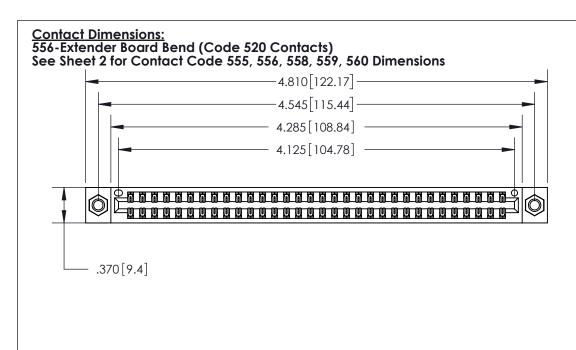

THIS IS A C.A.D. GENERATED DRAWING DO NOT MAKE MANUAL REVISIONS TO MASTER.

ORIGINAL

INSULATOR MATERIAL: THERMOPLASTIC POLYESTER, UL 94V-0 CONTACT MATERIAL; COPPER, NICKEL, TIN ALLOY CA-725

CONTACT PLATING: GOLD ON THE MATING AREA, TIN-LEAD

ON THE CONTACT TAILS, NICKEL UNDERPLATE

Card Slot Accepts .054 [1.37] to .070 [1.78] Thick P.C. Board .330 [8.38] Card Slot .160 [4.07] Point of Contact -

846/896 SERIES HIGH TEMP CARD EDGE CONNECTOR PART NUMBER: 896-064-556-207