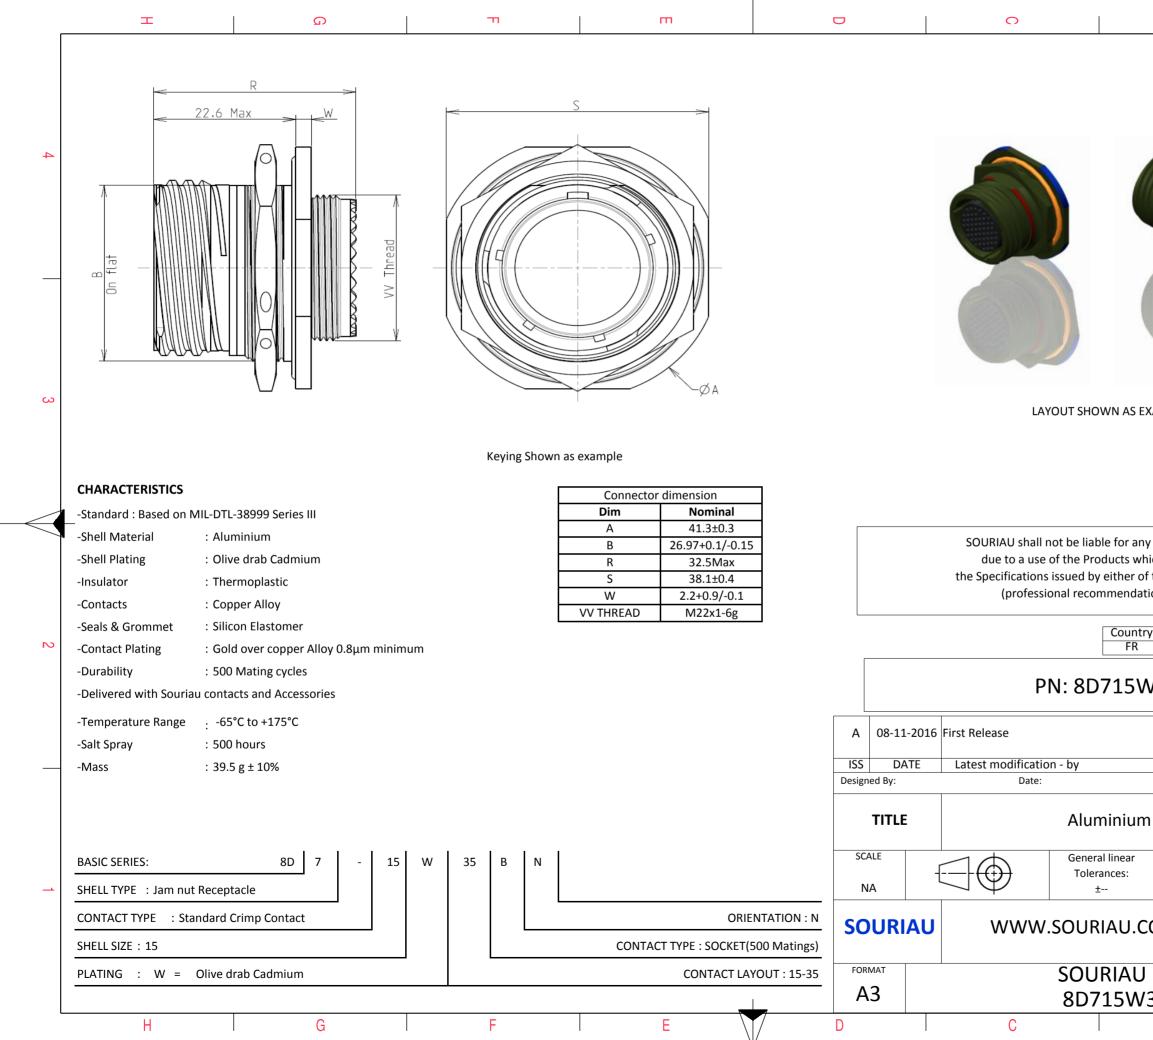

|                                                                                                                                 | Φ                                         |      |        | A      |        |   |  |  |  |  |
|---------------------------------------------------------------------------------------------------------------------------------|-------------------------------------------|------|--------|--------|--------|---|--|--|--|--|
|                                                                                                                                 |                                           |      |        |        |        | 4 |  |  |  |  |
|                                                                                                                                 |                                           |      |        |        |        |   |  |  |  |  |
| S EXA                                                                                                                           | MPLE                                      |      |        |        |        | 3 |  |  |  |  |
| any non-conformity or damage<br>which does not comply with<br>of the Parties or by a third party<br>adation, technical notice.) |                                           |      |        |        |        |   |  |  |  |  |
| Intry<br>R                                                                                                                      | Jurisdiction & Control List<br>Not Listed |      |        |        |        |   |  |  |  |  |
| 5W                                                                                                                              | SW35BN                                    |      |        |        |        |   |  |  |  |  |
|                                                                                                                                 |                                           |      |        |        | MOD N° |   |  |  |  |  |
|                                                                                                                                 |                                           | CUST | OMER D | RAWING |        | - |  |  |  |  |
| um Receptacle 8D series                                                                                                         |                                           |      |        |        |        |   |  |  |  |  |
| ar                                                                                                                              | NPRDS / PROJECT<br><b>859</b>             |      |        |        |        |   |  |  |  |  |
| I.COM<br>This document is the property of<br>SOURIAU<br>it must not be reproduced or<br>communicated without permission         |                                           |      |        |        |        | 1 |  |  |  |  |
|                                                                                                                                 | DRG N°                                    |      |        |        | SHEET  |   |  |  |  |  |
| W3                                                                                                                              | 5BN-C<br>B                                |      |        | A      | 1/2    | J |  |  |  |  |
|                                                                                                                                 | -                                         |      |        |        |        |   |  |  |  |  |