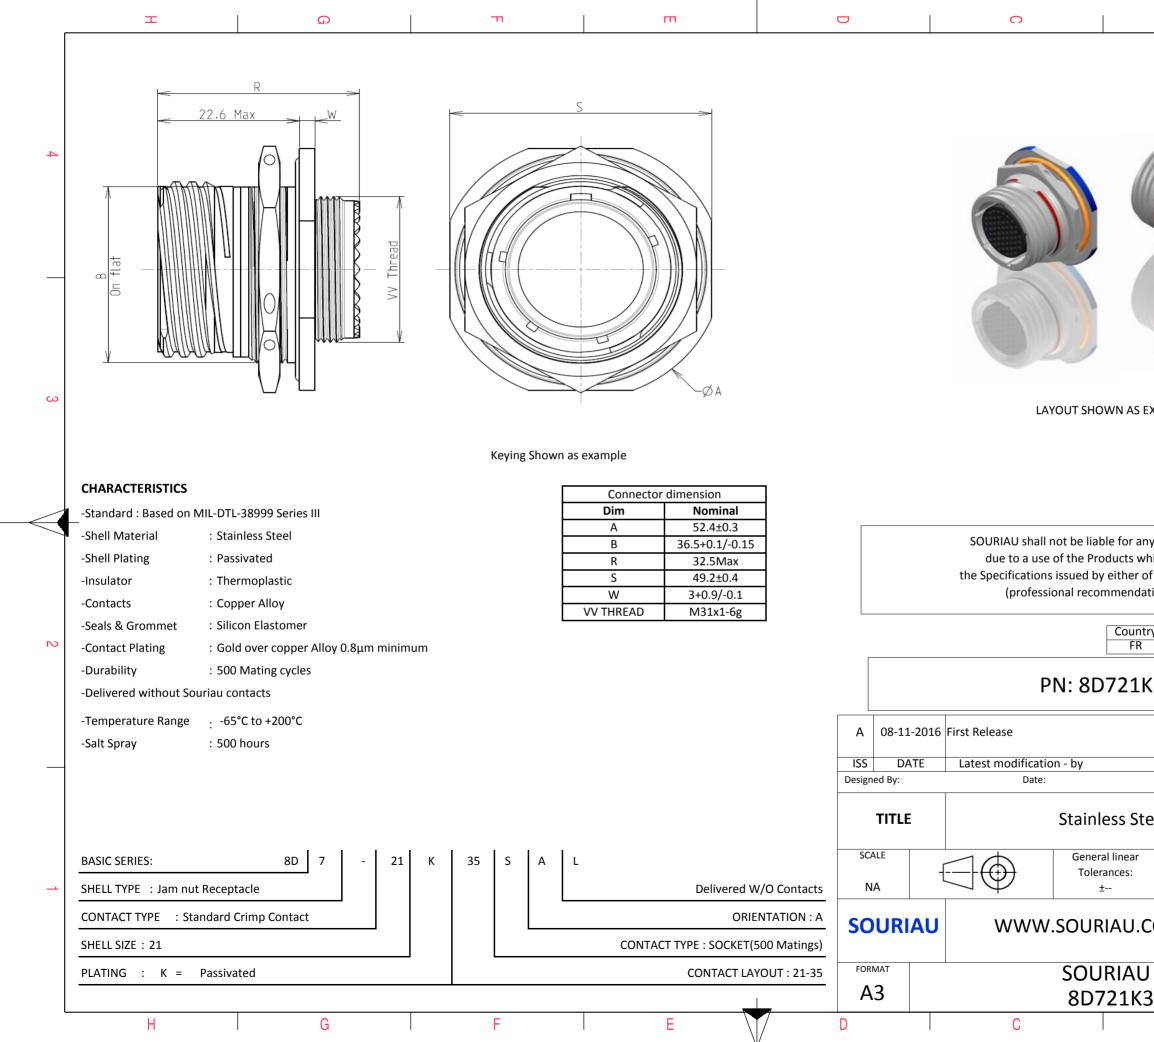

| Φ                                                                  |                                      |           |   |  |  |
|--------------------------------------------------------------------|--------------------------------------|-----------|---|--|--|
|                                                                    | ł                                    |           |   |  |  |
|                                                                    |                                      |           |   |  |  |
|                                                                    |                                      |           |   |  |  |
| Mar                                                                |                                      |           | 4 |  |  |
| MI a                                                               |                                      |           |   |  |  |
|                                                                    | 1                                    |           |   |  |  |
|                                                                    |                                      |           |   |  |  |
| Ma                                                                 |                                      |           |   |  |  |
|                                                                    |                                      |           |   |  |  |
|                                                                    |                                      |           |   |  |  |
|                                                                    |                                      |           |   |  |  |
| S EXAMPLE                                                          | XAMPLE                               |           |   |  |  |
|                                                                    |                                      |           |   |  |  |
|                                                                    |                                      |           |   |  |  |
|                                                                    |                                      |           |   |  |  |
| any non-conformi                                                   |                                      |           |   |  |  |
| which does not comply with<br>r of the Parties or by a third party |                                      |           |   |  |  |
| idation, technical n                                               | otice.)                              |           |   |  |  |
| untry Jurisc                                                       | diction & Control List<br>Not Listed |           | 2 |  |  |
| 1                                                                  |                                      |           |   |  |  |
| 1K35SAL                                                            |                                      |           |   |  |  |
|                                                                    |                                      |           |   |  |  |
|                                                                    |                                      | MOD N°    |   |  |  |
|                                                                    | CUSTOMER DRAWING                     |           |   |  |  |
| Steel Recepta                                                      | acle 8D series                       |           |   |  |  |
| ar                                                                 | NPRDS / PROJECT                      |           |   |  |  |
|                                                                    | 859<br>This document is the pro      | operty of | 1 |  |  |
| J.COM It must not be reproduced or                                 |                                      |           |   |  |  |
|                                                                    | communicated without p               | ermission |   |  |  |
| U DRG N°                                                           |                                      | SHEET     |   |  |  |
| K35SAL-C                                                           | Α                                    |           | J |  |  |
| 0                                                                  | · · · · ·                            |           |   |  |  |