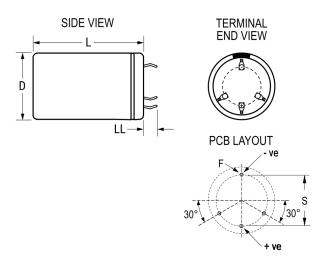

## ALC80C332KP350

Aliases (A547KW332M350C)

ALC80, Aluminum Electrolytic, 3,300 uF, 20%, 350 VDC, -40/+105°C

Click here for the 3D model.

| Dimensions |                 |
|------------|-----------------|
| D          | 50mm +1mm       |
| L          | 105mm +/-2mm    |
| S          | 22.5mm +/-0.1mm |
| LL         | 6.3mm +/-1mm    |
| F          | 2mm +/-0.1mm    |