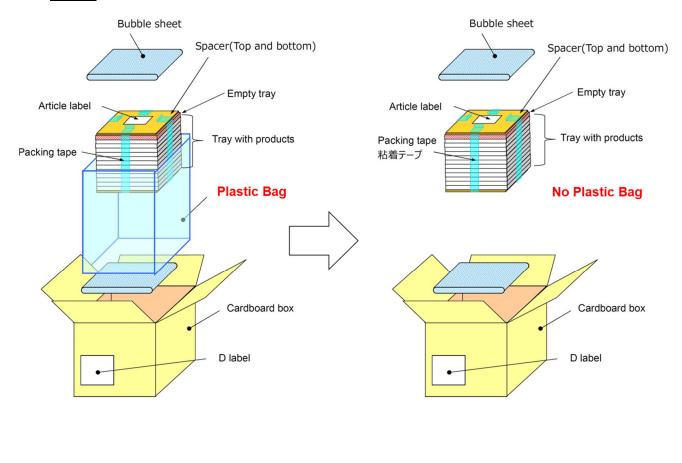

## 2. Change

### Type 2

| 3. Schedule The deadline date | for any documentation requests is <u>February 16, 2023.</u>                                         |
|-------------------------------|-----------------------------------------------------------------------------------------------------|
| If you have any question      | ons regarding this matter, please contact your JAE account manager. Thank you for your cooperation. |
|                               |                                                                                                     |
|                               |                                                                                                     |
|                               |                                                                                                     |
|                               |                                                                                                     |
|                               |                                                                                                     |
|                               |                                                                                                     |
|                               |                                                                                                     |
|                               |                                                                                                     |