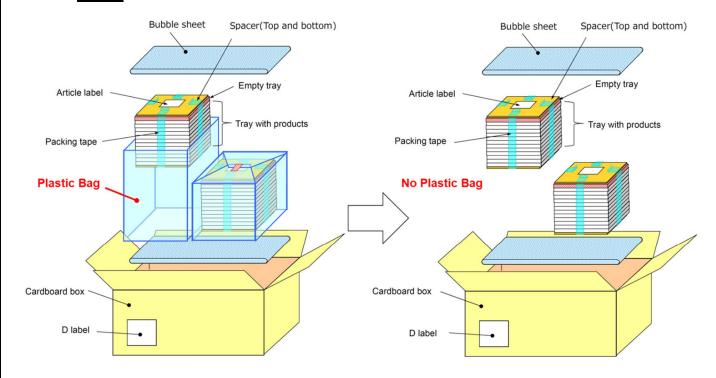

11Z00   | 1932 pcs / box                           |
| CE2G211Z00   | 1536 pcs / box                           |
| CE2A111Z00   | 2484 pcs / box                           |
| CE2G111Z00   | 1920 pcs / box                           |
| CE2G111Z01   | 960pcs / box                             |
| CE2A111Z01   | 1680pcs / box                            |
| CE2G201Z00   | 1800 pcs / box                           |
| CE2A102Z00   | 2280 pcs / box                           |
| CE2A112Z00   | 2484 pcs / box                           |
| CE2A202Z00   | 2280 pcs / box                           |
| CE2G202Z00   | 1800 pcs / box                           |
| CE2G102Z00   | 2496 pcs / box                           |
| CE2A301Z00   | 1824 pcs / box                           |

## 2. Change

### Type 1



### Type 2



| 3. Schedule The deadline date | for any documentation requests is <u>February 16, 2023.</u>                                         |
|-------------------------------|-----------------------------------------------------------------------------------------------------|
| If you have any question      | ons regarding this matter, please contact your JAE account manager. Thank you for your cooperation. |
|                               |                                                                                                     |
|                               |                                                                                                     |
|                               |