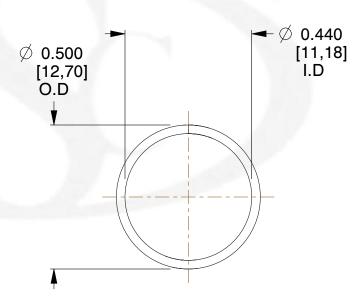

## **NOTES:**

1. Material : Stainless Steel 2. Finish : Glod Irridite

3. Ends: Closed

4. Total Coils: 10.000

5. Sugg. Max. Deflection: 0.070 (in)6. Sugg. Max. Load: 2.300 (lbs)

7. All Drawing Dimensions are in Inches [mm]