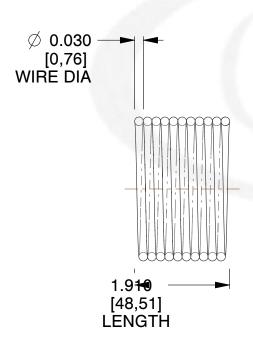

## **NOTES:**

1. Material : Stainless Steel 2. Finish : Glod Irridite

3. Ends: Closed

4. Total Coils: 10.000

5. Sugg. Max. Deflection: 0.070 (in)6. Sugg. Max. Load: 2.300 (lbs)

7. All Drawing Dimensions are in Inches [mm]