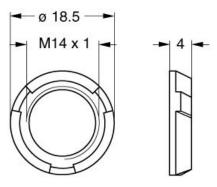

Image is for illustrative purpose only

Series 1P

Termination type

IP rating 50

AWG wire size 0.00 - 0.00

Cable Ø 0.00 - 0.00 mm

**Status** active

### **Download**

Request a quote

Catalog

## **TECHNICAL DETAILS**

### **Mechanics**

Shell Style/Model PK\*: Plastic front nut for PK and PT models of REDEL 1P series

Keying

Housing Material PSU (Polysulfone), gray

Weight .42 g

## **Performance**

Configuration

Insulator

**Rated Current** 

## Others

LEMO products and services are provided "as is". LEMO makes no warranties or representations with regard to LEMO product & services or use of them, express, implied or statutory, including for accuracy, completeness, or security. The user is fully responsible for his products and applications using LEMO components.

# **DRAWINGS**





# **RECOMMENDED BY LEMO**

### **Tools**

## **Cables**

| 121221 |  |  |
|--------|--|--|
| 131221 |  |  |
| 151221 |  |  |
| 161221 |  |  |

LEMO products and services are provided "as is". LEMO makes no warranties or representations with regard to LEMO product & services or use of them, express, implied or statutory, including for accuracy, completeness, or security. The user is fully responsible for his products and applications using LEMO components.