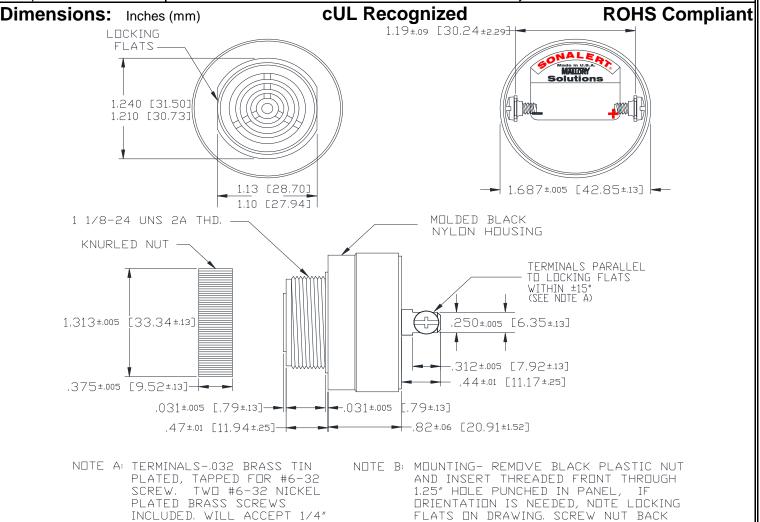

## MALLORY Mallory Sonalert Products,Inc. Part #: Sales Outline Drawing Revision:

SCE016XD3CR1S

**Specifications:** 

|                       | , and the second se |
|-----------------------|----------------------------------------------------------------------------------------------------------------|
| Sound Level Category  | Extra Loud                                                                                                     |
| Mode of Operation     | Medium Pulse @ 4 PPS                                                                                           |
| Voltage Rating        | 6 to 16 VDC                                                                                                    |
| Frequency             | 2900 ± 500 Hz                                                                                                  |
| Loudness @ 2 FT       | 95 to 105 dB(A) Typ.                                                                                           |
| Current Draw          | 40mA MAX                                                                                                       |
| Housing Material      | 6/6 Nylon, Color: Black                                                                                        |
| Storage Temperature   | -40° to +85° C                                                                                                 |
| Operating Temperature | -40° to +85° C                                                                                                 |
| Panel Mounting        | Recommended hole size is 1.25"(31.75mm). Thread front will fit standard 30mm(1.181") hole.                     |
| Knurled Nut           | Used to attach part to panel. The max recommended torque is 10 in-lbs.                                         |
| Weight (Typical)      | 1.6 oz (45g)                                                                                                   |
| NEMA 3R,4X, & 12      | Approved with use of ACC03.                                                                                    |
| cUL Recognition       | cUL Recognized                                                                                                 |
| Options               | Please contact factory.                                                                                        |

FLATS ON DRAWING, SCREW NUT BACK

ON. DO NOT OVERTIGHTEN.

QUICK CONNECT.