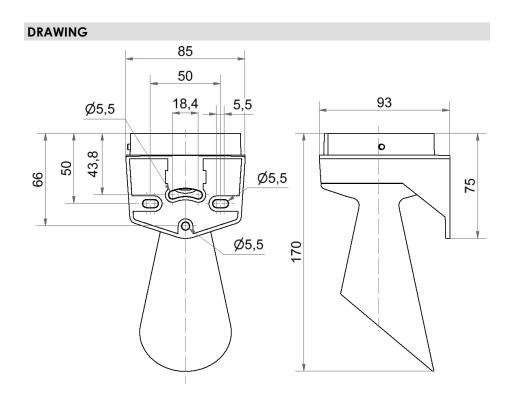

## EvoSIGNAL / EvoSIGNAL Accessories Midi Horn Bracket GY

!

|                               | 261.700.03 |                  |
|-------------------------------|------------|------------------|
| Series:                       | EvoSIGNAL  |                  |
| MECHAN                        | ICAL DATA  |                  |
| Length                        |            | 93 mm            |
| Width                         |            | 85 mm            |
| Height                        |            | 170 mm           |
| Materials                     |            | PC/ABS           |
| Housing colour                |            | Grey             |
| Protection category           |            | IP66             |
| Cable entry                   |            | Membrane grommet |
| Cable entry maximum           |            | d = 9 mm         |
| Type of fixing                |            | Wall mounting    |
| Working temperature minimum   |            | -30°C            |
| Working temperature maximum   |            | +60°C            |
| Weight with packaging         |            | 136 g            |
| Product weight                |            | 136 g            |
| ELECTRIC                      | AL DATA    |                  |
| Pollution degree              |            | 3                |
| APPROVA                       |            |                  |
| Conforms with CE              |            | No               |
| WEEE                          |            | No               |
| Conforms with ATEX-directive  |            | No               |
| Conforms with CCC             |            | No               |
| Conforms with UL              |            | No               |
| Conforms with FCC             |            | No               |
| Conforms with IC              |            | No               |
| EAC certificate available     |            | Yes              |
| Conforms with UKCA (Importer) |            | No               |
| Conforms with AS-I            |            | No               |
| ICAO Certification            |            | No               |
| Conforms with DNV             |            | No               |
| Conforms with RoHS CN         |            | No               |
|                               |            |                  |