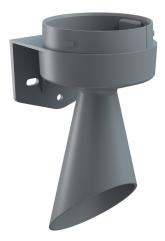

## EvoSIGNAL / EvoSIGNAL Accessories Midi Horn Bracket GY

!

|                               | 261.700.03 |                  |
|-------------------------------|------------|------------------|
| Series:                       | EvoSIGNAL  |                  |
| MECHAN                        | ICAL DATA  |                  |
| Length                        |            | 93 mm            |
| Width                         |            | 85 mm            |
| Height                        |            | 170 mm           |
| Materials                     |            | PC/ABS           |
| Housing colour                |            | Grey             |
| Protection category           |            | IP66             |
| Cable entry                   |            | Membrane grommet |
| Cable entry maximum           |            | d = 9 mm         |
| Type of fixing                |            | Wall mounting    |
| Working temperature minimum   |            | -30°C            |
| Working temperature maximum   |            | +60°C            |
| Weight with packaging         |            | 136 g            |
| Product weight                |            | 136 g            |
| ELECTRIC                      | AL DATA    |                  |
| Pollution degree              |            | 3                |
| APPROVA                       |            |                  |
| Conforms with CE              |            | No               |
| WEEE                          |            | No               |
| Conforms with ATEX-directive  |            | No               |
| Conforms with CCC             |            | No               |
| Conforms with UL              |            | No               |
| Conforms with FCC             |            | No               |
| Conforms with IC              |            | No               |
| EAC certificate available     |            | Yes              |
| Conforms with UKCA (Importer) |            | No               |
| Conforms with AS-I            |            | No               |
| ICAO Certification            |            | No               |
| Conforms with DNV             |            | No               |
| Conforms with RoHS CN         |            | No               |
|                               |            |                  |

## EvoSIGNAL / EvoSIGNAL Accessories Midi Horn Bracket GY

For additional installation and mounting information, refer to the appropriate user guide at www.werma.com. This printed copy is for information only and is subject to alteration.