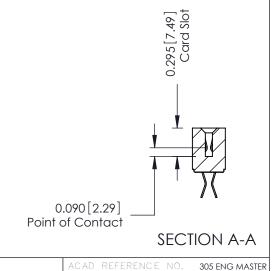

## **Contact Detail**

555-Extender Board Bend (Code 500 Contacts) .156 [3.96] Contact Spacing x .140 [3.56] Row Spacing THIS IS A C.A.D. GENERATED DRAWING

ISSUE NUMBER

ORIGINAL

| Part Number: 305-012-555-204 |                  |                                                                                                                                             |          |            |                          |       |
|------------------------------|------------------|---------------------------------------------------------------------------------------------------------------------------------------------|----------|------------|--------------------------|-------|
|                              |                  |                                                                                                                                             | DRAWN:   | J.LEE      | DATE: <b>SEPT. 21/09</b> |       |
|                              |                  |                                                                                                                                             | CHECKED: |            | DATE:                    |       |
|                              |                  | THESE DRAWINGS AND SPECIFICATIONS<br>ARE THE PROPERTY OF EDAC INC.,AND<br>SHALL NOT BE REPRODUCED,OR COPIED<br>OR USED AS THE BASIS FOR THE | SCALE:   | NTS        | SHEET                    | OF 2  |
|                              | TORONTO, ONTARIO |                                                                                                                                             | DRAWING  | NUMBER     |                          | ISSUE |
| YOUR CONNECTION TO           | CANADA           | MANUFACTURE OR SALE OF APPARATUS WITHOUT WRITTEN PERMISSION.                                                                                | 30       | 5 Assembly |                          | 1     |