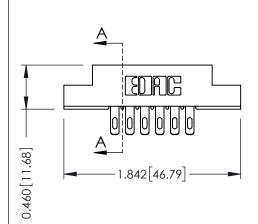

## Mounting Option 04-.156 (3.96) Dia. Mounting Holes --0.343 [8.71] Card Slot Accepts --0.54 (1.37) to .070 (1.78) Thick P.C. Board --1.100 [27.94] --1.246 [31.65]

—1.532[38.91] —



See Accompanying Page for:
Mounting Options

## **Contact Detail**

555-Extender Board Bend (Code 500 Contacts) .156 [3.96] Contact Spacing x .140 [3.56] Row Spacing THIS IS A C.A.D. GENERATED DRAWING



ISSUE NUMBER

ORIGINAL



| Part Number: 305-012-555-204 |                  |                                                                                                                                             |          |            |                          |       |
|------------------------------|------------------|---------------------------------------------------------------------------------------------------------------------------------------------|----------|------------|--------------------------|-------|
|                              |                  |