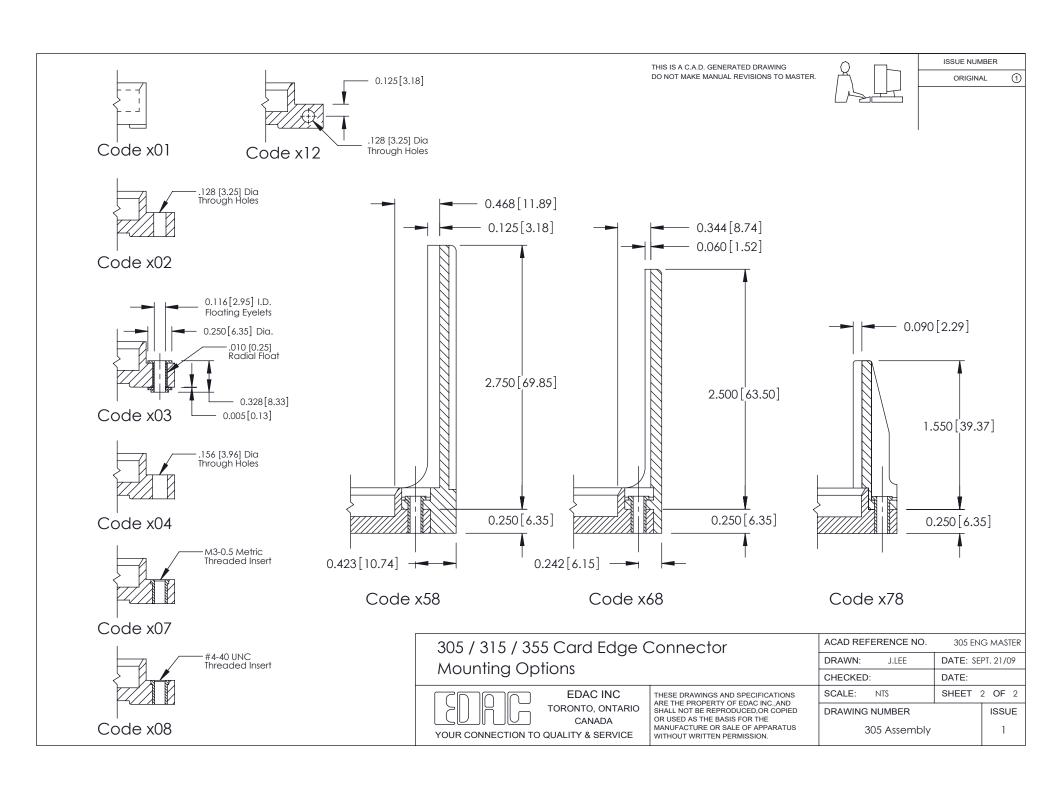

305 / 315 / 355 Card Edge Connector Part Number: 305-030-556-212

YOUR CONNECTION TO QUALITY & SERVICE

**EDAC INC** TORONTO, ONTARIO CANADA

THESE DRAWINGS AND SPECIFICATIONS ARE THE PROPERTY OF EDAC INC.,AND SHALL NOT BE REPRODUCED, OR COPIED OR USED AS THE BASIS FOR THE MANUFACTURE OR SALE OF APPARATUS WITHOUT WRITTEN PERMISSION.

| ACAD REFERENCE NO. | 305 ENG MASTER    |
|--------------------|-------------------|
| DRAWN: J.LEE       | DATE: SEPT. 21/09 |
| CHECKED:           | DATE:             |
| SCALE: NTS         | SHEET 1 OF 2      |
| DRAWING NUMBER     | ISSUE             |
| 305 Assembly       | 1                 |