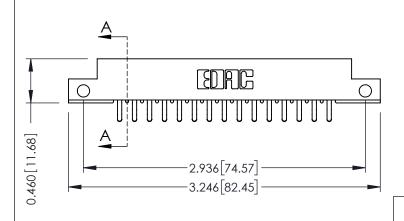

**Mounting Option** 12-.128 (3.25) Dia. Side Mounting Holes **Contact Detail** 

556-Extender Board Bend (Code 520 Contacts) .156 [3.96] Contact Spacing x .140 [3.56] Row Spacing

THIS IS A C.A.D. GENERATED DRAWING DO NOT MAKE MANUAL REVISIONS TO MASTER.

ISSUE NUMBER

ORIGINAL

- 0.343[8.71] Card Slot Accepts .054 (1.37) to .070 (1.78) Thick P.C. Board 0.156 3.96 - 2.504[63.60] -2.650 [67.31]

-2.936[74.57]-

**See Accompanying Page for:** 

**Mounting Options** 