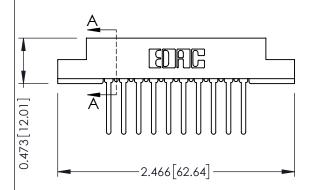

**Mounting Option** Wire Wrap .046x.013(1.17x0.33) - Tail LG=.520(13.21) M3-0.5 Metric Threaded Inserts .156 [3.96] Contact Spacing x .200 [5.08] Row Spacing 0.343 [8.71] 1.870 47.50 -1.724 [43.79] 0.156[3.96] -2.156 54.76

## **See Accompanying Pages for:**

- **Contact Bend Details**
- **Mounting Options**

.175 [4.45] Point of Contact (FROM BTM OF SLOT) Card Slot Accepts .054 [1.37] to .070 [1.78] Thick P.C. Board 307 / 357 Card Edge Connector