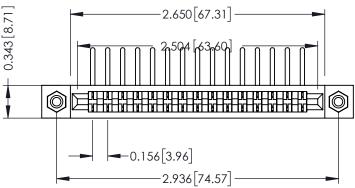

**Mounting Option** #4-40 Unified Threaded Inserts

**Contact Detail** 

90 Degree Bend (Code 541 Contacts)

.156 [3.96] Contact Spacing x .200 [5.08] Row Spacing

## **See Accompanying Pages for:**

- **Contact Bend Details**
- **Mounting Options**

307 / 357 Card Edge Connector Part Number: 307-015-557-108

YOUR CONNECTION TO QUALITY & SERVICE

| ACAD REFERENCE NO. 307 ENG MASTER |                  |
|-----------------------------------|------------------|
| DRAWN: J.LEE                      | DATE: AUG. 11/09 |
| CHECKED:                          | DATE:            |
| SCALE: NTS                        | SHEET 1 OF 3     |
| DRAWING NUMBER                    | ISSUE            |
| 307 Assembly                      | 1                |