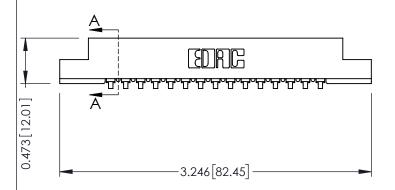

(FROM BTM OF SLOT)

**SECTION A-A** 

.175 [4.45] Point of Contact Card Slot Accepts .054 [1.37] to .070 [1.78] Thick P.C. Board