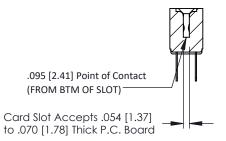

Mounting Option
.156 (3.96) Dia. Mounting Holes

**Contact Detail** 

Wire Hole .087x.013(2.21x0.33) - Tail LG .282(7.16) .156 [3.96] Contact Spacing x .200 [5.08] Row Spacing THIS IS A C.A.D. GENERATED DRAWING
DO NOT MAKE MANUAL REVISIONS TO MAS