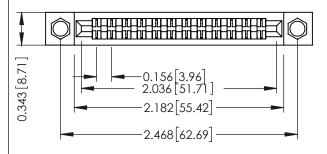

Mounting Option
.156 (3.96) Dia. Mounting Holes

**Contact Detail** 

Wire Hole .087x.013(2.21x0.33) - Tail LG .282(7.16) .156 [3.96] Contact Spacing x .200 [5.08] Row Spacing THIS IS A C.A.D. GENERATED DRAWING
DO NOT MAKE MANUAL REVISIONS TO MAS