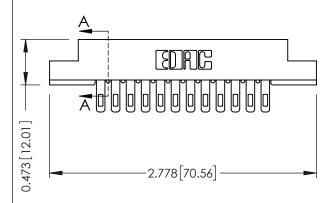

## **See Accompanying Pages for:**

- Contact Bend Details
- Mounting Options

SECTION A-A

307 ENG MASTER
DATE: AUG. 11/09

SHEET 1 OF 3

J.LEE

307 Assembly

NTS