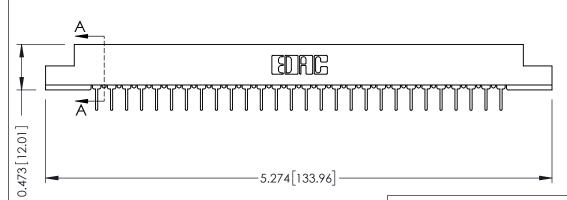

## **SECTION A-A**

**See Accompanying Pages for:** 

- **Contact Bend Details**
- **Mounting Options**

307 / 357 Card Edge Connector Part Number: 307-028-431-107

**EDAC INC** TORONTO, ONTARIO CANADA

THESE DRAWINGS AND SPECIFICATIONS ARE THE PROPERTY OF EDAC INC.,AND SHALL NOT BE REPRODUCED,OR COPIED OR USED AS THE BASIS FOR THE MANUFACTURE OR SALE OF APPARATUS WITHOUT WRITTEN PERMISSION.