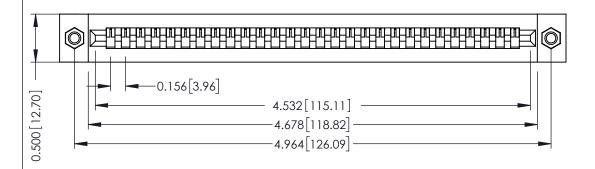

**Mounting Option** M3-0.5 Metric Threaded Inserts **Contact Detail** 

PC Tail .023x.013(0.58x0.33) - Tail LG=.213(5.41) .156 [3.96] Contact Spacing x .200 [5.08] Row Spacing

THIS IS A C.A.D. GENERATED DRAWING DO NOT MAKE MANUAL REVISIONS TO MASTER.