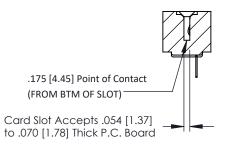

**Mounting Option** M3-0.5 Metric Threaded Inserts **Contact Detail** 

PC Tail .023x.013(0.58x0.33) - Tail LG=.213(5.41) .156 [3.96] Contact Spacing x .200 [5.08] Row Spacing

THIS IS A C.A.D. GENERATED DRAWING DO NOT MAKE MANUAL REVISIONS TO MASTER.