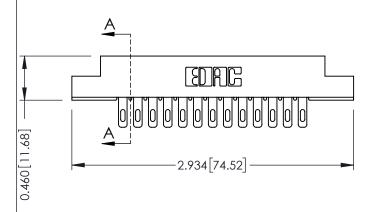

**Mounting Option** 

08-#4-40 Unified Threaded Inserts

**Contact Detail** 

500-Wire Hole .087x.013(2.21x0.33) - Tail LG.=.282(7.16) .156 [3.96] Contact Spacing x .140 [3.56] Row Spacing





**See Accompanying Page for: Mounting Options** 

| 305 / 315 / 355 Card Edge Connector |
|-------------------------------------|
| Part Number: 315-026-500-208        |

YOUR CONNECTION TO QUALITY & SERVICE

| ACAD REFERENCE NO | 0. 305 ENG MASTER |
|-------------------|-------------------|
| DRAWN: J.LEE      | DATE: SEPT. 21/09 |
| CHECKED:          | DATE:             |
| SCALE: NTS        | SHEET 1 OF 2      |
| DRAWING NUMBER    | ISSUE             |

305 Assembly

0.090[2.29] Point of Contact

0.295[7.49] Card Slot