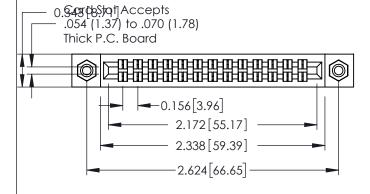

**Mounting Option** 

08-#4-40 Unified Threaded Inserts

**Contact Detail** 

500-Wire Hole .087x.013(2.21x0.33) - Tail LG.=.282(7.16) .156 [3.96] Contact Spacing x .140 [3.56] Row Spacing

**See Accompanying Page for: Mounting Options** 