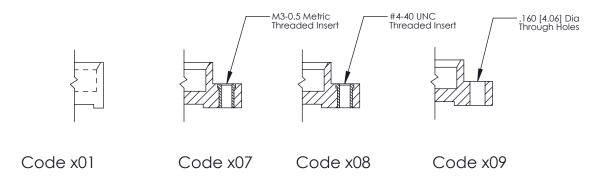

**Mounting Option Contact Detail** 540-Wire Wrap .025 Sq.(0.64 Sq.) - Tail LG=.560(14.22) .100 [2.54] Contact Spacing x .300 [7.62] Row Spacing 08-#4-40 Unified Threaded Inserts 4.155 105.54 -3.856 97.94 **─**0.100 [2.54] Card Slot Accepts .054 [1.37] to .070 [1.78] Thick P.C. Board 0.490 [12.45] 0.288 [7.32] EDRG 325 Card Edge Connector Part Number: 325-033-540-108 See Accompanying Page for: **Mounting Options** 