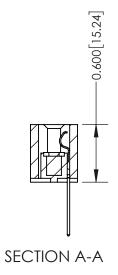

**Mounting Option Contact Detail** 540-Wire Wrap .025 Sq.(0.64 Sq.) - Tail LG=.560(14.22) .100 [2.54] Contact Spacing x .300 [7.62] Row Spacing 08-#4-40 Unified Threaded Inserts 4.155 105.54 -3.856 97.94 **─**0.100 [2.54] Card Slot Accepts .054 [1.37] to .070 [1.78] Thick P.C. Board 0.490 [12.45] 0.288 [7.32] EDRG 325 Card Edge Connector Part Number: 325-033-540-108 See Accompanying Page for: **Mounting Options** 