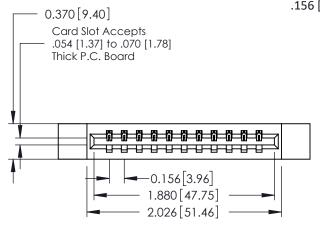

ISSUE NUMBER

ORIGINAL

1

0.160 [4.06] Point of Contact Card Slot 0.330 [8.38]

**See Accompanying Pages for:** 

- **Contact Bend Details**
- **Mounting Options**

| 337 / 387 Series Card Edge Connector |
|--------------------------------------|
| Part Number: 337-011-540-112         |