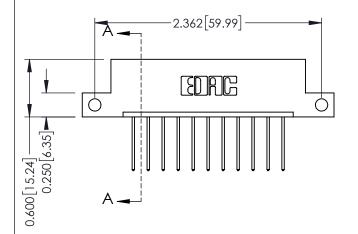

## **Mounting Option** 12-.128 (3.25) Dia. Side Mounting Holes

**Contact Detail** 

540-Wire Wrap .025 Sq.(0.64 Sq.) - Tail LG=.560(14.22) .156 [3.96] Contact Spacing x .200 [5.08] Row Spacing

THIS IS A C.A.D. GENERATED DRAWING DO NOT MAKE MANUAL REVISIONS TO MASTER.