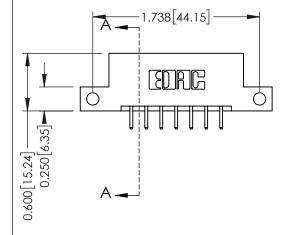

## **Mounting Option**

12-.128 (3.25) Dia. Side Mounting Holes

## **See Accompanying Pages for:**

- **Contact Bend Details**
- **Mounting Options**

| 337 / 387 Series Card Edge Connector |
|--------------------------------------|
| Part Number: 337-014-520-212         |