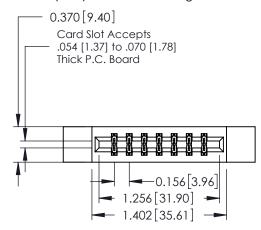

## **Contact Detail**

520-P.C. Tail .030x.018(0.76x0.46) - Tail LG=.175(4.45) .156 [3.96] Contact Spacing x .200 [5.08] Row Spacing

THIS IS A C.A.D. GENERATED DRAWING DO NOT MAKE MANUAL REVISIONS TO MASTER.

## **See Accompanying Pages for:**

- **Contact Bend Details**
- **Mounting Options**

| 337 / 387 Series Card Edge Connector |
|--------------------------------------|
| Part Number: 337-014-520-212         |