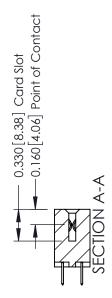

## **Contact Detail**

520-P.C. Tail .030x.018(0.76x0.46) - Tail LG=.175(4.45) .156 [3.96] Contact Spacing x .200 [5.08] Row Spacing

THIS IS A C.A.D. GENERATED DRAWING DO NOT MAKE MANUAL REVISIONS TO MASTER.

## **See Accompanying Pages for:**

- **Contact Bend Details**
- **Mounting Options**

| 337 / 387 Series Card Edge Connector |
|--------------------------------------|
| Part Number: 337-014-520-212         |