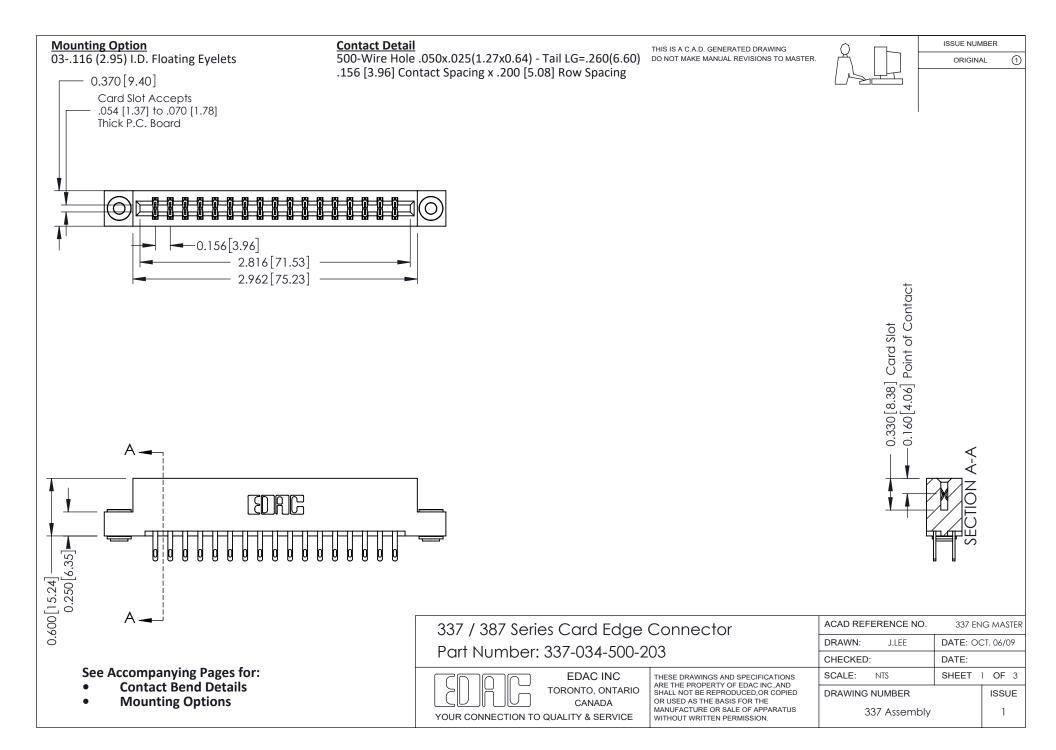

ISSUE NUMBER

ORIGINAL

1



| 337 / 387 Series Card Edge Connector<br>Contact Bend Detail           |                                                                                                                                                                                                  | ACAD REFERENCE NO. 337 E |                  | G MASTER      |
|-----------------------------------------------------------------------|--------------------------------------------------------------------------------------------------------------------------------------------------------------------------------------------------|--------------------------|------------------|---------------|
|                                                                       |