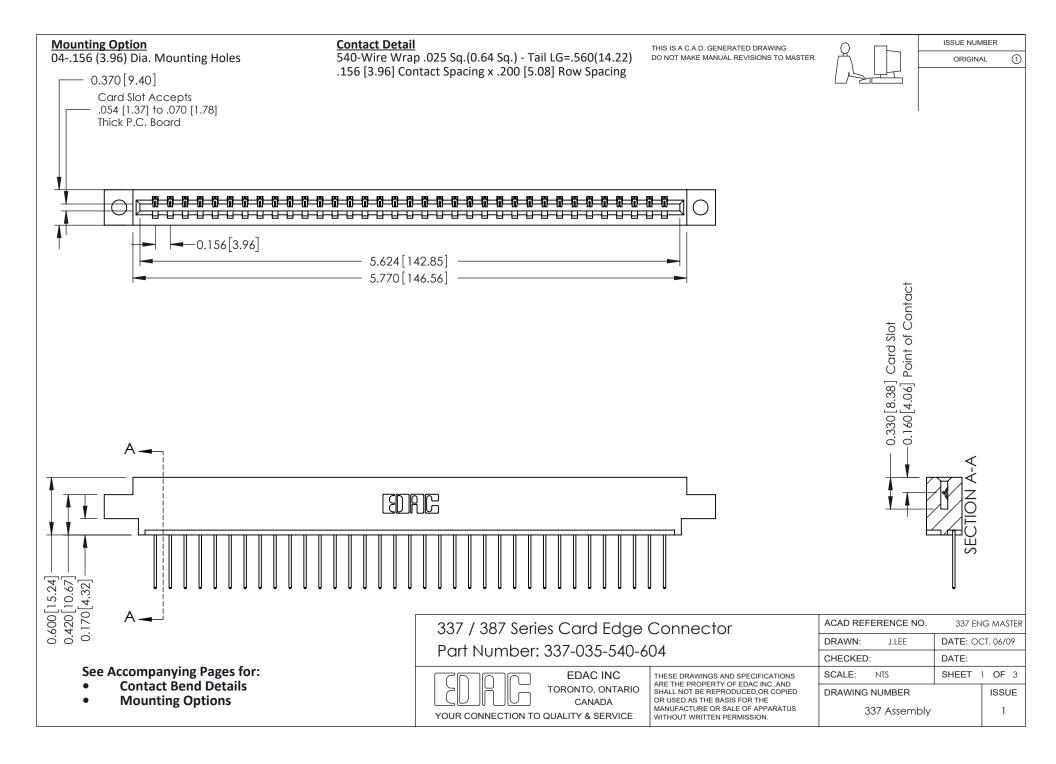

ISSUE NUMBER

ORIGINAL

1

| 337 / 387 Series Card Edge Connector<br>Contact Bend Detail           |                                                                                                                                                                                                  | ACAD REFERENCE NO. 337 E |                  | G MASTER      |
|-----------------------------------------------------------------------|--------------------------------------------------------------------------------------------------------------------------------------------------------------------------------------------------|--------------------------|------------------|---------------|
|                                                                       |                                                                                                                                                                                                  | DRAWN: J.LEE             | DATE: OCT. 06/09 |               |
|                                                                       |                                                                                                                                                                                                  | CHECKED: DATE:           |                  |               |
| EDAC INC TORONTO, ONTARIO CANADA YOUR CONNECTION TO QUALITY & SERVICE | THESE DRAWINGS AND SPECIFICATIONS ARE THE PROPERTY OF EDAC INC.,AND SHALL NOT BE REPRODUCED, OR COPIED OR USED AS THE BASIS FOR THE MANUFACTURE OR SALE OF APPARATUS WITHOUT WRITTEN PERMISSION. | SCALE: NTS               | SHEET            | 2 <b>OF</b> 3 |
|                                                                       |                                                                                                                                                                                                  | DRAWING NUMBER           |                  | ISSUE         |
|                                                                       |                                                                                                                                                                                                  | 337 Assembly             |                  | 1             |