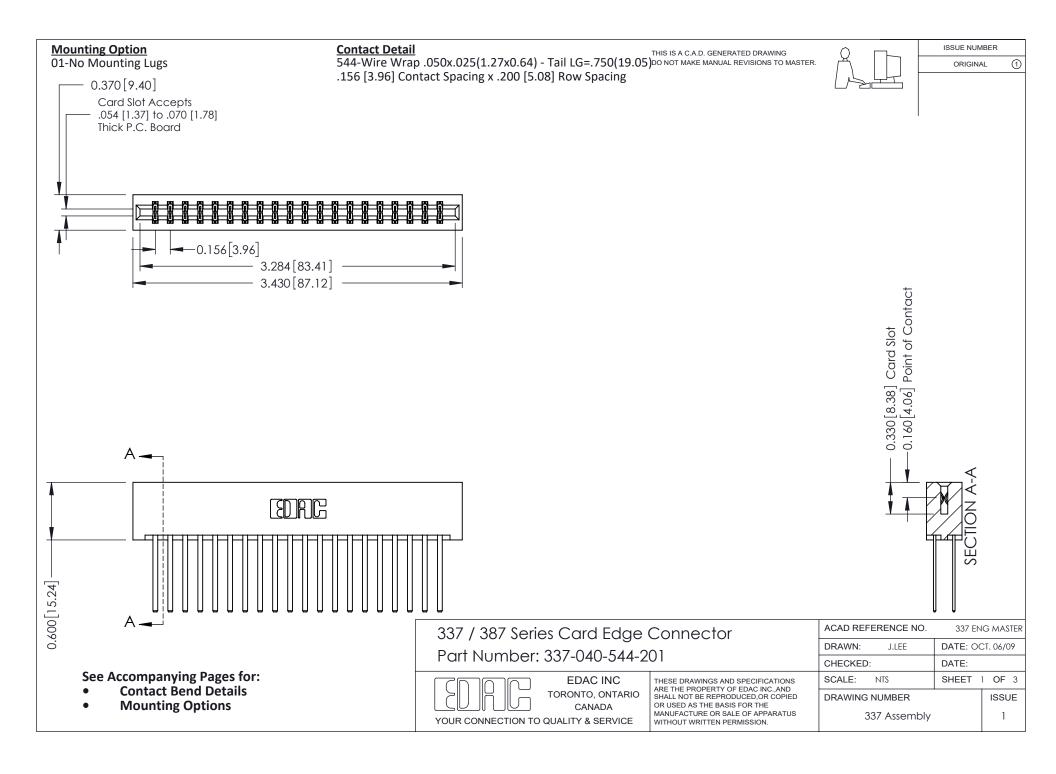

ISSUE NUMBER

ORIGINAL

1

| 337 / 387 Series Card Edge Connector<br>Contact Bend Detail           |                                                                                                                                                                                                  | ACAD REFERENCE NO. 337 E |                  | G MASTER      |
|-----------------------------------------------------------------------|--------------------------------------------------------------------------------------------------------------------------------------------------------------------------------------------------|--------------------------|------------------|---------------|
|                                                                       |                                                                                                                                                                                                  | DRAWN: J.LEE             | DATE: OCT. 06/09 |               |
|                                                                       |                                                                                                                                                                                                  | CHECKED: DATE:           |                  |               |
| EDAC INC TORONTO, ONTARIO CANADA YOUR CONNECTION TO QUALITY & SERVICE | THESE DRAWINGS AND SPECIFICATIONS ARE THE PROPERTY OF EDAC INC.,AND SHALL NOT BE REPRODUCED, OR COPIED OR USED AS THE BASIS FOR THE MANUFACTURE OR SALE OF APPARATUS WITHOUT WRITTEN PERMISSION. | SCALE: NTS               | SHEET            | 2 <b>OF</b> 3 |
|                                                                       |                                                                                                                                                                                                  | DRAWING NUMBER           |                  | ISSUE         |
|                                                                       |                                                                                                                                                                                                  | 337 Assembly             |                  | 1             |