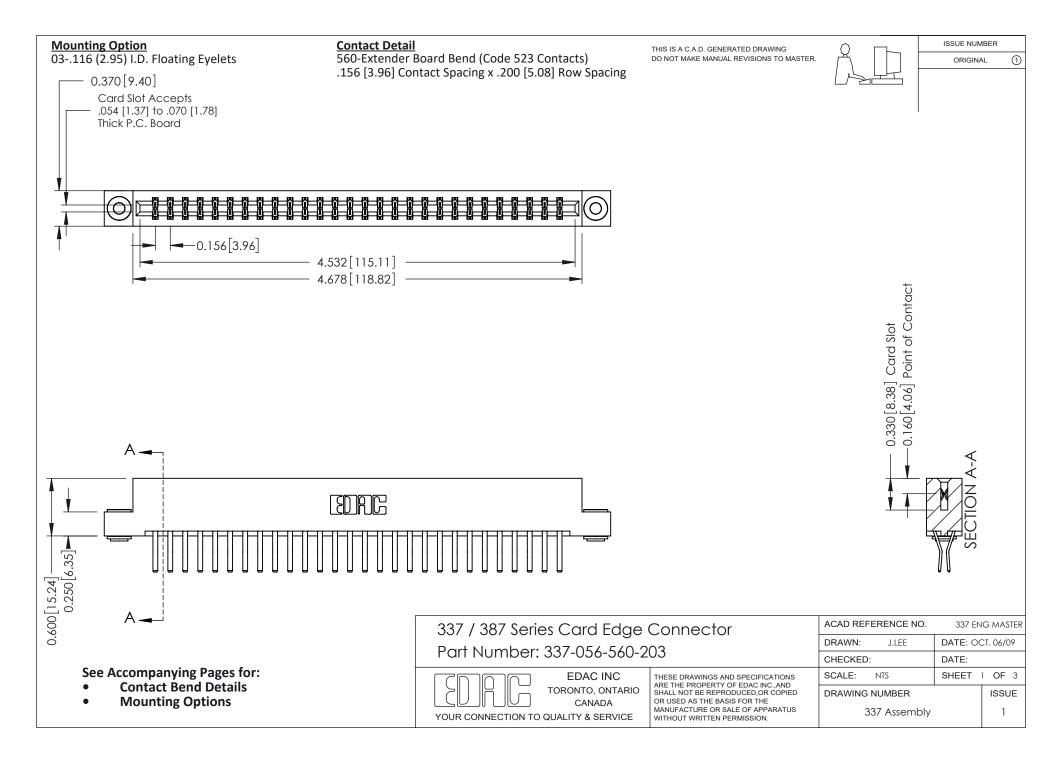

ISSUE NUMBER

ORIGINAL

1

| 337 / 387 Series Card Edge Connector<br>Contact Bend Detail           |                                                                                                                                                                                                  | ACAD REFERENCE NO. 337 E |                  | G MASTER      |
|-----------------------------------------------------------------------|--------------------------------------------------------------------------------------------------------------------------------------------------------------------------------------------------|--------------------------|------------------|---------------|
|                                                                       |                                                                                                                                                                                                  | DRAWN: J.LEE             | DATE: OCT. 06/09 |               |
|                                                                       |                                                                                                                                                                                                  | CHECKED: DATE:           |                  |               |
| EDAC INC TORONTO, ONTARIO CANADA YOUR CONNECTION TO QUALITY & SERVICE | THESE DRAWINGS AND SPECIFICATIONS ARE THE PROPERTY OF EDAC INC.,AND SHALL NOT BE REPRODUCED, OR COPIED OR USED AS THE BASIS FOR THE MANUFACTURE OR SALE OF APPARATUS WITHOUT WRITTEN PERMISSION. | SCALE: NTS               | SHEET            | 2 <b>OF</b> 3 |
|                                                                       |                                                                                                                                                                                                  | DRAWING NUMBER           |                  | ISSUE         |
|                                                                       |                                                                                                                                                                                                  | 337 Assembly             |                  | 1             |