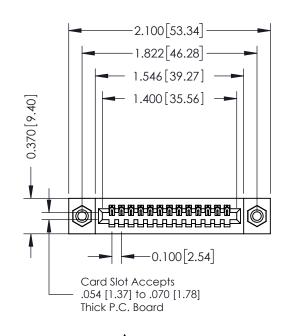

## **Mounting Option**

08-#4-40 Unified Threaded Inserts

**Contact Detail** 

520-P.C. Tail .030x.018(0.76x0.46) - Tail LG=.185(4.70) .100 [2.54] Contact Spacing x .200 [5.08] Row Spacing

## 0.410[10.41] **SECTION A-A**

**See Accompanying Pages for:** 

- **Contact Bend Details**
- **Mounting Options**

| 342 / 392 Card Edge Connector |
|-------------------------------|
| Part Number: 342-013-520-108  |