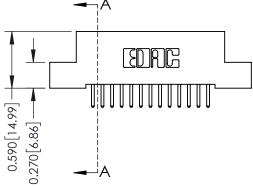

## 0.410[10.41] **SECTION A-A**

**See Accompanying Pages for:** 

- **Contact Bend Details**
- **Mounting Options**

| 342 / 392 Card Edge Connector |
|-------------------------------|
| Part Number: 342-013-520-108  |