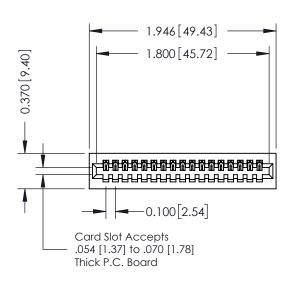

## **See Accompanying Pages for:**

- **Contact Bend Details**
- **Mounting Options**

| 342 / 392 Card Edge Connector |
|-------------------------------|
| Part Number: 342-017-500-101  |

342 ENG MASTER J.LEE DATE: OCT. 06/09 SHEET 1 OF 3 NTS