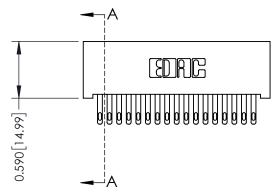

342 Assembly

THIS IS A C.A.D. GENERATED DRAWING DO NOT MAKE MANUAL REVISIONS TO MASTER. ISSUE NUMBER

ORIGINAL

1

| 342 / 392 Series Card Edge Connector<br>Contact Bend Detail |                                                                                                                                     | ACAD REFERENCE NO. 342 ENG MASTER |             |          |          |
|-------------------------------------------------------------|-------------------------------------------------------------------------------------------------------------------------------------|-----------------------------------|-------------|----------|----------|
|                                                             |                                                                                                                                     | DRAWN:                            | J.LEE       | DATE: OC | T. 06/09 |
|                                                             |                                                                                                                                     | CHECKED:                          |             | DATE:    |          |
| EDAC INC                                                    | ARE THE PROPERTY OF EDAC INC.,AND — SHALL NOT BE REPRODUCED,OR COPIED OR USED AS THE BASIS FOR THE MANUFACTURE OR SALE OF APPARATUS | SCALE:                            | NTS         | SHEET :  | 2 OF 3   |
| TORONTO, ONTARIO                                            |                                                                                                                                     | DRAWING                           | NUMBER      |          | ISSUE    |
| YOUR CONNECTION TO QUALITY & SERVICE                        |                                                                                                                                     | 3                                 | 42 Assembly |          | 1        |