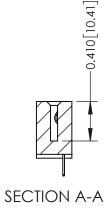

## **See Accompanying Pages for:**

- **Contact Bend Details**
- **Mounting Options**

342 / 392 Card Edge Connector Part Number: 342-028-524-104

YOUR CONNECTION TO QUALITY & SERVICE

342 ENG MASTER J.LEE DATE: OCT. 06/09 SHEET 1 OF 3

342 Assembly

THIS IS A C.A.D. GENERATED DRAWING DO NOT MAKE MANUAL REVISIONS TO MASTER. ISSUE NUMBER

ORIGINAL

1

| 342 / 392 Series Card Edge Connector<br>Contact Bend Detail |                                                                                                                                                                                                  | ACAD REFERENCE NO. 342 ENG MASTER |             |                  |        |
|-------------------------------------------------------------|--------------------------------------------------------------------------------------------------------------------------------------------------------------------------------------------------|-----------------------------------|-------------|------------------|--------|
|                                                             |                                                                                                                                                                                                  | DRAWN:                            | J.LEE       | DATE: OCT. 06/09 |        |
|                                                             |                                                                                                                                                                                                  | CHECKED:                          |             | DATE:            |        |
| TORONTO, ONTARIO                                            | THESE DRAWINGS AND SPECIFICATIONS ARE THE PROPERTY OF EDAC INC. AND SHALL NOT BE REPRODUCED, OR COPIED OR USED AS THE BASIS FOR THE MANUFACTURE OR SALE OF APPARATUS WITHOUT WRITTEN PERMISSION. | SCALE:                            | NTS         | SHEET :          | 2 OF 3 |
|                                                             |                                                                                                                                                                                                  | DRAWING                           | NUMBER      |                  | ISSUE  |
| YOUR CONNECTION TO QUALITY & SERVICE                        |                                                                                                                                                                                                  | 3                                 | 42 Assembly |                  | 1      |