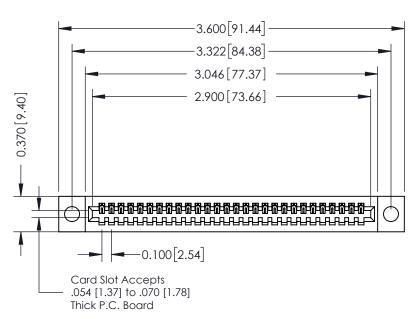

## **See Accompanying Pages for:**

- **Contact Bend Details**
- **Mounting Options**

342 / 392 Card Edge Connector Part Number: 342-028-524-104

YOUR CONNECTION TO QUALITY & SERVICE

342 ENG MASTER J.LEE DATE: OCT. 06/09 SHEET 1 OF 3

342 Assembly

THIS IS A C.A.D. GENERATED DRAWING DO NOT MAKE MANUAL REVISIONS TO MASTER. ISSUE NUMBER

ORIGINAL

1

| 342 / 392 Series Card Edge Connector<br>Contact Bend Detail |                                                                                                                                                                                                  | ACAD REFERENCE NO. 342 ENG MASTER |             |                  |        |
|-------------------------------------------------------------|--------------------------------------------------------------------------------------------------------------------------------------------------------------------------------------------------|-----------------------------------|-------------|------------------|--------|
|                                                             |                                                                                                                                                                                                  | DRAWN:                            | J.LEE       | DATE: OCT. 06/09 |        |
|                                                             |                                                                                                                                                                                                  | CHECKED:                          |             | DATE:            |        |
| TORONTO, ONTARIO                                            | THESE DRAWINGS AND SPECIFICATIONS ARE THE PROPERTY OF EDAC INC. AND SHALL NOT BE REPRODUCED, OR COPIED OR USED AS THE BASIS FOR THE MANUFACTURE OR SALE OF APPARATUS WITHOUT WRITTEN PERMISSION. | SCALE:                            | NTS         | SHEET :          | 2 OF 3 |
|                                                             |                                                                                                                                                                                                  | DRAWING                           | NUMBER      |                  | ISSUE  |
| YOUR CONNECTION TO QUALITY & SERVICE                        |                                                                                                                                                                                                  | 3                                 | 42 Assembly |                  | 1      |