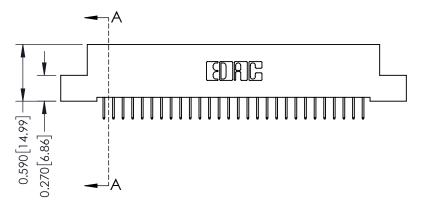

## **See Accompanying Pages for:**

- **Contact Bend Details**
- **Mounting Options**

342 / 392 Card Edge Connector Part Number: 342-028-524-104

YOUR CONNECTION TO QUALITY & SERVICE

342 ENG MASTER J.LEE DATE: OCT. 06/09 SHEET 1 OF 3

342 Assembly

THIS IS A C.A.D. GENERATED DRAWING DO NOT MAKE MANUAL REVISIONS TO MASTER. ISSUE NUMBER

ORIGINAL

1

| 342 / 392 Series Card Edge Connector<br>Contact Bend Detail |                                                                                                                                                                                                  | ACAD REFERENCE NO. 342 ENG MASTER |             |                  |        |
|-------------------------------------------------------------|--------------------------------------------------------------------------------------------------------------------------------------------------------------------------------------------------|-----------------------------------|-------------|------------------|--------|
|                                                             |                                                                                                                                                                                                  | DRAWN:                            | J.LEE       | DATE: OCT. 06/09 |        |
|                                                             |                                                                                                                                                                                                  | CHECKED:                          |             | DATE:            |        |
| TORONTO, ONTARIO                                            | THESE DRAWINGS AND SPECIFICATIONS ARE THE PROPERTY OF EDAC INC. AND SHALL NOT BE REPRODUCED, OR COPIED OR USED AS THE BASIS FOR THE MANUFACTURE OR SALE OF APPARATUS WITHOUT WRITTEN PERMISSION. | SCALE:                            | NTS         | SHEET :          | 2 OF 3 |
|                                                             |                                                                                                                                                                                                  | DRAWING                           | NUMBER      |                  | ISSUE  |
| YOUR CONNECTION TO QUALITY & SERVICE                        |                                                                                                                                                                                                  | 3                                 | 42 Assembly |                  | 1      |