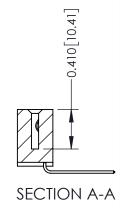

342 / 392 Card Edge Connector Part Number: 342-028-559-108

YOUR CONNECTION TO QUALITY & SERVICE

CANADA

342 ENG MASTER J.LEE DATE: OCT. 06/09 SHEET 1 OF 3

342 Assembly

THIS IS A C.A.D. GENERATED DRAWING DO NOT MAKE MANUAL REVISIONS TO MASTER. ISSUE NUMBER