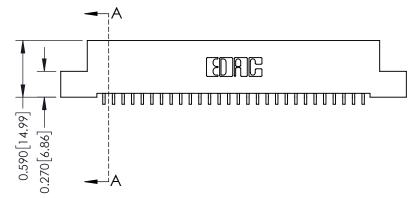

342 / 392 Card Edge Connector Part Number: 342-028-559-108

YOUR CONNECTION TO QUALITY & SERVICE

CANADA

342 ENG MASTER J.LEE DATE: OCT. 06/09 SHEET 1 OF 3

342 Assembly

THIS IS A C.A.D. GENERATED DRAWING DO NOT MAKE MANUAL REVISIONS TO MASTER. ISSUE NUMBER