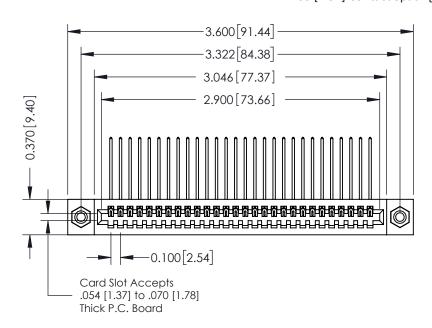

342 / 392 Card Edge Connector Part Number: 342-028-559-108

YOUR CONNECTION TO QUALITY & SERVICE

CANADA

342 ENG MASTER J.LEE DATE: OCT. 06/09 SHEET 1 OF 3

342 Assembly

THIS IS A C.A.D. GENERATED DRAWING DO NOT MAKE MANUAL REVISIONS TO MASTER. ISSUE NUMBER