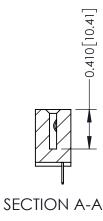

342 Assembly

THIS IS A C.A.D. GENERATED DRAWING DO NOT MAKE MANUAL REVISIONS TO MASTER. ISSUE NUMBER

ORIGINAL

1

| 342 / 392 Series Card Edge Connector<br>Contact Bend Detail |                                                                                                                                                                                                  | ACAD REFERENCE NO. 342 ENG MASTER |             |                  |        |
|-------------------------------------------------------------|--------------------------------------------------------------------------------------------------------------------------------------------------------------------------------------------------|-----------------------------------|-------------|------------------|--------|
|                                                             |                                                                                                                                                                                                  | DRAWN:                            | J.LEE       | DATE: OCT. 06/09 |        |
|                                                             |                                                                                                                                                                                                  | CHECKED:                          |             | DATE:            |        |
| TORONTO, ONTARIO                                            | THESE DRAWINGS AND SPECIFICATIONS ARE THE PROPERTY OF EDAC INC. AND SHALL NOT BE REPRODUCED, OR COPIED OR USED AS THE BASIS FOR THE MANUFACTURE OR SALE OF APPARATUS WITHOUT WRITTEN PERMISSION. | SCALE:                            | NTS         | SHEET :          | 2 OF 3 |
|                                                             |                                                                                                                                                                                                  | DRAWING                           | NUMBER      |                  | ISSUE  |
| YOUR CONNECTION TO QUALITY & SERVICE                        |                                                                                                                                                                                                  | 3                                 | 42 Assembly |                  | 1      |

THIS IS A C.A.D. GENERATED DRAWING DO NOT MAKE MANUAL REVISIONS TO MASTER

ISSUE NUMBER

ORIGINAL

1

| 342 / 392 Card Edge Connector<br>Mounting Options |                                                                                                                                                                                               | ACAD REFERENCE NO. 342 ENG MASTER |                         |        |  |  |
|---------------------------------------------------|-----------------------------------------------------------------------------------------------------------------------------------------------------------------------------------------------|-----------------------------------|-------------------------|--------|--|--|
|                                                   |                                                                                                                                                                                               | DRAWN: J.LEE                      | DATE: <b>OCT. 06/09</b> |        |  |  |
|                                                   |                                                                                                                                                                                               | CHECKED:                          | DATE:                   |        |  |  |
| TORONTO, ONTARIO                                  | THESE DRAWINGS AND SPECIFICATIONS ARE THE PROPERTY OF EDAC INCAND SHALL NOT BE REPRODUCED,OR COPIED OR USED AS THE BASIS FOR THE MANUFACTURE OR SALE OF APPARATUS WITHOUT WRITTEN PERMISSION. | SCALE: NTS                        | SHEET :                 | 3 OF 3 |  |  |
|                                                   |                                                                                                                                                                                               | DRAWING NUMBER                    | •                       | ISSUE  |  |  |
| YOUR CONNECTION TO QUALITY & SERVICE              |                                                                                                                                                                                               | 342 Assembly                      |                         | 1      |  |  |