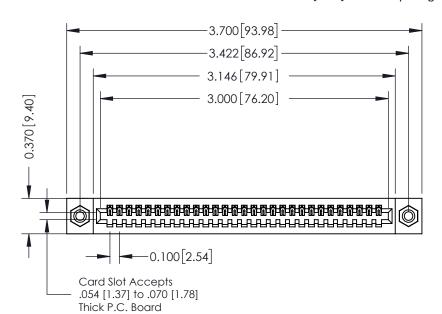

**Mounting Option** 08-#4-40 Unified Threaded Inserts **Contact Detail** 

524-P.C. Tail .018 Sq.(0.46 Sq.) - Tail LG=.185(4.70) .100 [2.54] Contact Spacing x .200 [5.08] Row Spacing

**See Accompanying Pages for:** 

- **Contact Bend Details**
- **Mounting Options**

342 / 392 Card Edge Connector Part Number: 342-029-524-108

YOUR CONNECTION TO QUALITY & SERVICE

CANADA

342 ENG MASTER J.LEE DATE: OCT. 06/09 SHEET 1 OF 3 NTS

342 Assembly

THIS IS A C.A.D. GENERATED DRAWING DO NOT MAKE MANUAL REVISIONS TO MASTER. ISSUE NUMBER

ORIGINAL

1

| 342 / 392 Series Card Edge Connector<br>Contact Bend Detail |                                                                                                                                                                                                  | ACAD REFERENCE NO. 342 ENG MASTER |             |                  |        |
|-------------------------------------------------------------|--------------------------------------------------------------------------------------------------------------------------------------------------------------------------------------------------|-----------------------------------|-------------|------------------|--------|
|                                                             |                                                                                                                                                                                                  | DRAWN:                            | J.LEE       | DATE: OCT. 06/09 |        |
|                                                             |                                                                                                                                                                                                  | CHECKED:                          |             | DATE:            |        |
| TORONTO, ONTARIO                                            | THESE DRAWINGS AND SPECIFICATIONS ARE THE PROPERTY OF EDAC INC. AND SHALL NOT BE REPRODUCED, OR COPIED OR USED AS THE BASIS FOR THE MANUFACTURE OR SALE OF APPARATUS WITHOUT WRITTEN PERMISSION. | SCALE:                            | NTS         | SHEET :          | 2 OF 3 |
|                                                             |                                                                                                                                                                                                  | DRAWING                           | NUMBER      |                  | ISSUE  |
| YOUR CONNECTION TO QUALITY & SERVICE                        |                                                                                                                                                                                                  | 3                                 | 42 Assembly |                  | 1      |