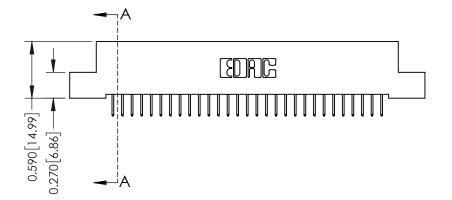

342 Assembly

THIS IS A C.A.D. GENERATED DRAWING DO NOT MAKE MANUAL REVISIONS TO MASTER. ISSUE NUMBER

ORIGINAL

1

| 342 / 392 Series Card Edge Connector<br>Contact Bend Detail |                                                                                                                                                                                                  | ACAD REFERENCE NO. 342 ENG MASTER |             |                  |        |
|-------------------------------------------------------------|--------------------------------------------------------------------------------------------------------------------------------------------------------------------------------------------------|-----------------------------------|-------------|------------------|--------|
|                                                             |                                                                                                                                                                                                  | DRAWN:                            | J.LEE       | DATE: OCT. 06/09 |        |
|                                                             |                                                                                                                                                                                                  | CHECKED:                          |             | DATE:            |        |
| TORONTO, ONTARIO                                            | THESE DRAWINGS AND SPECIFICATIONS ARE THE PROPERTY OF EDAC INC. AND SHALL NOT BE REPRODUCED, OR COPIED OR USED AS THE BASIS FOR THE MANUFACTURE OR SALE OF APPARATUS WITHOUT WRITTEN PERMISSION. | SCALE:                            | NTS         | SHEET :          | 2 OF 3 |
|                                                             |                                                                                                                                                                                                  | DRAWING                           | NUMBER      |                  | ISSUE  |
| YOUR CONNECTION TO QUALITY & SERVICE                        |                                                                                                                                                                                                  | 3                                 | 42 Assembly |                  | 1      |

THIS IS A C.A.D. GENERATED DRAWING DO NOT MAKE MANUAL REVISIONS TO MASTER

ISSUE NUMBER

ORIGINAL

1

| 342 / 392 Card Edge Connector<br>Mounting Options |                                                                                                                                                                                               | ACAD REFERENCE NO. 342 ENG MASTER |                         |        |  |  |
|---------------------------------------------------|-----------------------------------------------------------------------------------------------------------------------------------------------------------------------------------------------|-----------------------------------|-------------------------|--------|--|--|
|                                                   |                                                                                                                                                                                               | DRAWN: J.LEE                      | DATE: <b>OCT. 06/09</b> |        |  |  |
|                                                   |                                                                                                                                                                                               | CHECKED:                          | DATE:                   |        |  |  |
| TORONTO, ONTARIO                                  | THESE DRAWINGS AND SPECIFICATIONS ARE THE PROPERTY OF EDAC INCAND SHALL NOT BE REPRODUCED,OR COPIED OR USED AS THE BASIS FOR THE MANUFACTURE OR SALE OF APPARATUS WITHOUT WRITTEN PERMISSION. | SCALE: NTS                        | SHEET :                 | 3 OF 3 |  |  |
|                                                   |                                                                                                                                                                                               | DRAWING NUMBER                    | •                       | ISSUE  |  |  |
| YOUR CONNECTION TO QUALITY & SERVICE              |                                                                                                                                                                                               | 342 Assembly                      |                         | 1      |  |  |