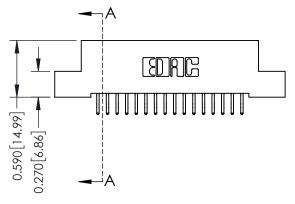

# 0.410[10.41] SECTION A-A

# **See Accompanying Pages for:**

- **Contact Bend Details**
- **Mounting Options**

THIS IS A C.A.D. GENERATED DRAWING DO NOT MAKE MANUAL REVISIONS TO MASTER. ISSUE NUMBER

ORIGINAL

1

| 342 / 392 Series Card Edge Connector<br>Contact Bend Detail |                                                                                                                                                                                                  | ACAD REFERENCE NO. 342 ENG MASTER |             |                  |        |
|-------------------------------------------------------------|--------------------------------------------------------------------------------------------------------------------------------------------------------------------------------------------------|-----------------------------------|-------------|------------------|--------|
|                                                             |                                                                                                                                                                                                  | DRAWN:                            | J.LEE       | DATE: OCT. 06/09 |        |
|                                                             |                                                                                                                                                                                                  | CHECKED:                          |             | DATE:            |        |
| TORONTO, ONTARIO                                            | THESE DRAWINGS AND SPECIFICATIONS ARE THE PROPERTY OF EDAC INC. AND SHALL NOT BE REPRODUCED, OR COPIED OR USED AS THE BASIS FOR THE MANUFACTURE OR SALE OF APPARATUS WITHOUT WRITTEN PERMISSION. | SCALE:                            | NTS         | SHEET :          | 2 OF 3 |
|                                                             |                                                                                                                                                                                                  | DRAWING                           | NUMBER      |                  | ISSUE  |
| YOUR CONNECTION TO QUALITY & SERVICE                        |                                                                                                                                                                                                  | 3                                 | 42 Assembly |                  | 1      |