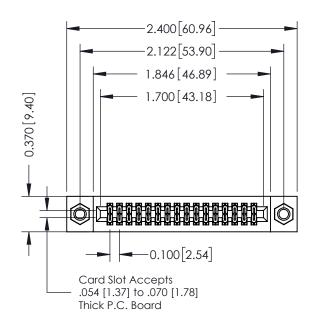

# 342 / 392 Card Edge Connector Part Number: 342-032-556-207

YOUR CONNECTION TO QUALITY & SERVICE

SHEET 1 OF 3 342 Assembly

J.LEE

342 ENG MASTER

DATE: OCT. 06/09

# **See Accompanying Pages for:**

- **Contact Bend Details**
- **Mounting Options**

THIS IS A C.A.D. GENERATED DRAWING DO NOT MAKE MANUAL REVISIONS TO MASTER. ISSUE NUMBER

ORIGINAL

1

| 342 / 392 Series Card Edge Connector<br>Contact Bend Detail |                                                                                                                                                                                                  | ACAD REFERENCE NO. 342 ENG MASTER |             |                  |        |
|-------------------------------------------------------------|--------------------------------------------------------------------------------------------------------------------------------------------------------------------------------------------------|-----------------------------------|-------------|------------------|--------|
|                                                             |                                                                                                                                                                                                  | DRAWN:                            | J.LEE       | DATE: OCT. 06/09 |        |
|                                                             |                                                                                                                                                                                                  | CHECKED:                          |             | DATE:            |        |
| TORONTO, ONTARIO                                            | THESE DRAWINGS AND SPECIFICATIONS ARE THE PROPERTY OF EDAC INC. AND SHALL NOT BE REPRODUCED, OR COPIED OR USED AS THE BASIS FOR THE MANUFACTURE OR SALE OF APPARATUS WITHOUT WRITTEN PERMISSION. | SCALE:                            | NTS         | SHEET :          | 2 OF 3 |
|                                                             |                                                                                                                                                                                                  | DRAWING                           | NUMBER      |                  | ISSUE  |
| YOUR CONNECTION TO QUALITY & SERVICE                        |                                                                                                                                                                                                  | 3                                 | 42 Assembly |                  | 1      |