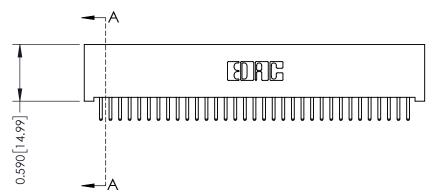

THIS IS A C.A.D. GENERATED DRAWING DO NOT MAKE MANUAL REVISIONS TO MASTER

ISSUE NUMBER

ORIGINAL

1

| 342 / 392 Card Edge Connector<br>Mounting Options |                                                                                                                                                                                               | ACAD REFERENCE NO. 342 ENG MASTER |                         |        |  |  |
|---------------------------------------------------|-----------------------------------------------------------------------------------------------------------------------------------------------------------------------------------------------|-----------------------------------|-------------------------|--------|--|--|
|                                                   |                                                                                                                                                                                               | DRAWN: J.LEE                      | DATE: <b>OCT. 06/09</b> |        |  |  |
|                                                   |                                                                                                                                                                                               | CHECKED:                          | DATE:                   |        |  |  |
| TORONTO, ONTARIO                                  | THESE DRAWINGS AND SPECIFICATIONS ARE THE PROPERTY OF EDAC INCAND SHALL NOT BE REPRODUCED,OR COPIED OR USED AS THE BASIS FOR THE MANUFACTURE OR SALE OF APPARATUS WITHOUT WRITTEN PERMISSION. | SCALE: NTS                        | SHEET :                 | 3 OF 3 |  |  |
|                                                   |                                                                                                                                                                                               | DRAWING NUMBER                    | •                       | ISSUE  |  |  |
| YOUR CONNECTION TO QUALITY & SERVICE              |                                                                                                                                                                                               | 342 Assembly                      |                         | 1      |  |  |