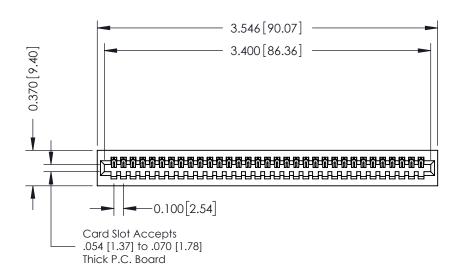

**Mounting Option** 01-No Mounting Lugs **Contact Detail** 

520-P.C. Tail .030x.018(0.76x0.46) - Tail LG=.185(4.70) .100 [2.54] Contact Spacing x .200 [5.08] Row Spacing

**See Accompanying Pages for:** 

- **Contact Bend Details**
- **Mounting Options**

342 / 392 Card Edge Connector Part Number: 342-033-520-101

YOUR CONNECTION TO QUALITY & SERVICE

CANADA

342 ENG MASTER J.LEE DATE: OCT. 06/09 SHEET 1 OF 3

342 Assembly

THIS IS A C.A.D. GENERATED DRAWING DO NOT MAKE MANUAL REVISIONS TO MASTER. ISSUE NUMBER

ORIGINAL

1

| 342 / 392 Series Card Edge Connector<br>Contact Bend Detail |                                                                                                                                                                                                  | ACAD REFERENCE NO. 342 ENG MASTER |             |                  |        |
|-------------------------------------------------------------|--------------------------------------------------------------------------------------------------------------------------------------------------------------------------------------------------|-----------------------------------|-------------|------------------|--------|
|                                                             |                                                                                                                                                                                                  | DRAWN:                            | J.LEE       | DATE: OCT. 06/09 |        |
|                                                             |                                                                                                                                                                                                  | CHECKED:                          |             | DATE:            |        |
| TORONTO, ONTARIO                                            | THESE DRAWINGS AND SPECIFICATIONS ARE THE PROPERTY OF EDAC INC. AND SHALL NOT BE REPRODUCED, OR COPIED OR USED AS THE BASIS FOR THE MANUFACTURE OR SALE OF APPARATUS WITHOUT WRITTEN PERMISSION. | SCALE:                            | NTS         | SHEET :          | 2 OF 3 |
|                                                             |                                                                                                                                                                                                  | DRAWING                           | NUMBER      |                  | ISSUE  |
| YOUR CONNECTION TO QUALITY & SERVICE                        |                                                                                                                                                                                                  | 3                                 | 42 Assembly |                  | 1      |