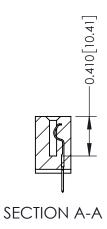

THIS IS A C.A.D. GENERATED DRAWING DO NOT MAKE MANUAL REVISIONS TO MASTER

ISSUE NUMBER

ORIGINAL

1

| 342 / 392 Card Edge Connector<br>Mounting Options |                                                                                                                                                                                               | ACAD REFERENCE NO. 342 ENG MASTER |                         |        |  |  |
|---------------------------------------------------|-----------------------------------------------------------------------------------------------------------------------------------------------------------------------------------------------|-----------------------------------|-------------------------|--------|--|--|
|                                                   |                                                                                                                                                                                               | DRAWN: J.LEE                      | DATE: <b>OCT. 06/09</b> |        |  |  |
|                                                   |                                                                                                                                                                                               | CHECKED:                          | DATE:                   |        |  |  |
| TORONTO, ONTARIO                                  | THESE DRAWINGS AND SPECIFICATIONS ARE THE PROPERTY OF EDAC INCAND SHALL NOT BE REPRODUCED,OR COPIED OR USED AS THE BASIS FOR THE MANUFACTURE OR SALE OF APPARATUS WITHOUT WRITTEN PERMISSION. | SCALE: NTS                        | SHEET :                 | 3 OF 3 |  |  |
|                                                   |                                                                                                                                                                                               | DRAWING NUMBER                    | •                       | ISSUE  |  |  |
| YOUR CONNECTION TO QUALITY & SERVICE              |                                                                                                                                                                                               | 342 Assembly                      |                         | 1      |  |  |