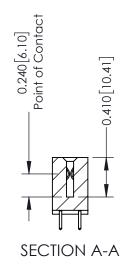

**Mounting Option** 

04-.156 (3.96) Dia. Mounting Holes

**Contact Detail** 

521-P.C. Tail .025 Sq.(0.64 Sq.) - Tail LG=.160(4.06) .100 [2.54] Contact Spacing x .200 [5.08] Row Spacing