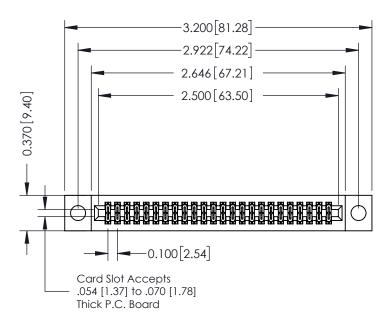

| ACAD REFERENCE NO. 342 ENG MASTER |                  |  |  |  |
|-----------------------------------|------------------|--|--|--|
| DRAWN: J.LEE                      | DATE: OCT. 06/09 |  |  |  |
| CHECKED:                          | DATE:            |  |  |  |
| SCALE: NTS                        | SHEET 1 OF 3     |  |  |  |
| DRAWING NUMBER                    | ISSUE            |  |  |  |

342 Assembly

THIS IS A C.A.D. GENERATED DRAWING DO NOT MAKE MANUAL REVISIONS TO MASTER. ISSUE NUMBER

ORIGINAL

1

| 342 / 392 Series Card Edge Connector<br>Contact Bend Detail |                                                                                                                                   | ACAD REFERENCE NO. 342 ENG MASTER |             |          |          |
|-------------------------------------------------------------|-----------------------------------------------------------------------------------------------------------------------------------|-----------------------------------|-------------|----------|----------|
|                                                             |                                                                                                                                   | DRAWN:                            | J.LEE       | DATE: OC | T. 06/09 |
|                                                             |                                                                                                                                   | CHECKED                           | ):          | DATE:    |          |
| EDAC INC                                                    | ARE THE PROPERTY OF EDAC INC.,AND SHALL NOT BE REPRODUCED,OR COPIED OR USED AS THE BASIS FOR THE MANUFACTURE OR SALE OF APPARATUS | SCALE:                            | NTS         | SHEET :  | 2 OF 3   |
| TORONTO, ONTARIO                                            |                                                                                                                                   | DRAWING                           | NUMBER      |          | ISSUE    |
| YOUR CONNECTION TO QUALITY & SERVICE                        |                                                                                                                                   | 3                                 | 42 Assembly |          | 1        |