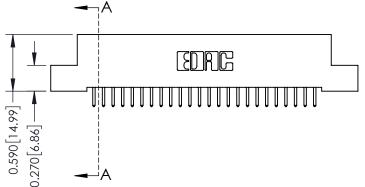

342 Assembly

THIS IS A C.A.D. GENERATED DRAWING DO NOT MAKE MANUAL REVISIONS TO MASTER. ISSUE NUMBER

ORIGINAL

1

| 342 / 392 Series Card Edge Connector<br>Contact Bend Detail |                                                                                                                                   | ACAD REFERENCE NO. 342 ENG MASTER |             |          |          |
|-------------------------------------------------------------|-----------------------------------------------------------------------------------------------------------------------------------|-----------------------------------|-------------|----------|----------|
|                                                             |                                                                                                                                   | DRAWN:                            | J.LEE       | DATE: OC | T. 06/09 |
|                                                             |                                                                                                                                   | CHECKED                           | ):          | DATE:    |          |
| EDAC INC                                                    | ARE THE PROPERTY OF EDAC INC.,AND SHALL NOT BE REPRODUCED,OR COPIED OR USED AS THE BASIS FOR THE MANUFACTURE OR SALE OF APPARATUS | SCALE:                            | NTS         | SHEET :  | 2 OF 3   |
| TORONTO, ONTARIO                                            |                                                                                                                                   | DRAWING                           | NUMBER      |          | ISSUE    |
| YOUR CONNECTION TO QUALITY & SERVICE                        |                                                                                                                                   | 3                                 | 42 Assembly |          | 1        |