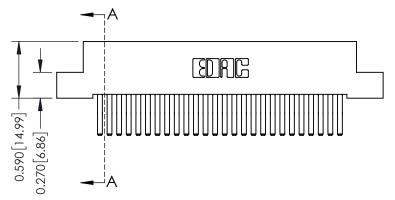

## **See Accompanying Pages for:**

- **Contact Bend Details**
- **Mounting Options**

342 / 392 Card Edge Connector Part Number: 342-052-560-207

| ACAD REFERENCE NO. 342 ENG MASTER |                  |  |  |  |
|-----------------------------------|------------------|--|--|--|
| DRAWN: J.LEE                      | DATE: OCT. 06/09 |  |  |  |
| CHECKED:                          | DATE:            |  |  |  |
| SCALE: NTS                        | SHEET 1 OF 3     |  |  |  |
| DRAWING NUMBER                    | ISSUE            |  |  |  |

342 Assembly

THIS IS A C.A.D. GENERATED DRAWING DO NOT MAKE MANUAL REVISIONS TO MASTER. ISSUE NUMBER

ORIGINAL

1

| 342 / 392 Series Card Edge Connector<br>Contact Bend Detail |                                                                                                                                   | ACAD REFERENCE NO. 342 ENG MASTER |             |                  |        |
|-------------------------------------------------------------|-----------------------------------------------------------------------------------------------------------------------------------|-----------------------------------|-------------|------------------|--------|
|                                                             |                                                                                                                                   | DRAWN:                            | J.LEE       | DATE: OCT. 06/09 |        |
|                                                             |                                                                                                                                   | CHECKED:                          |             | DATE:            |        |
| EDAC INC                                                    | ARE THE PROPERTY OF EDAC INC.,AND SHALL NOT BE REPRODUCED,OR COPIED OR USED AS THE BASIS FOR THE MANUFACTURE OR SALE OF APPARATUS | SCALE:                            | NTS         | SHEET :          | 2 OF 3 |
| TORONTO, ONTARIO                                            |                                                                                                                                   | DRAWING                           | NUMBER      |                  | ISSUE  |
| YOUR CONNECTION TO QUALITY & SERVICE                        |                                                                                                                                   | 3                                 | 42 Assembly |                  | 1      |