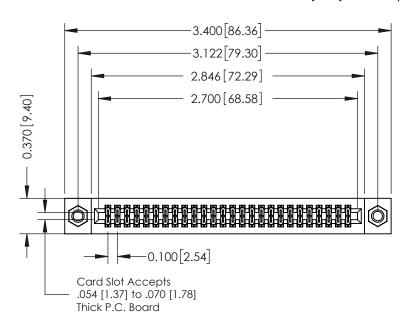

## **See Accompanying Pages for:**

- **Contact Bend Details**
- **Mounting Options**

342 / 392 Card Edge Connector Part Number: 342-052-560-207

| ACAD REFERENCE NO. 342 ENG MASTER |                  |  |  |  |
|-----------------------------------|------------------|--|--|--|
| DRAWN: J.LEE                      | DATE: OCT. 06/09 |  |  |  |
| CHECKED:                          | DATE:            |  |  |  |
| SCALE: NTS                        | SHEET 1 OF 3     |  |  |  |
| DRAWING NUMBER                    | ISSUE            |  |  |  |

342 Assembly

THIS IS A C.A.D. GENERATED DRAWING DO NOT MAKE MANUAL REVISIONS TO MASTER. ISSUE NUMBER

ORIGINAL

1

| 342 / 392 Series Card Edge Connector<br>Contact Bend Detail |                                                                                                                                   | ACAD REFERENCE NO. 342 ENG MASTER |             |                  |        |
|-------------------------------------------------------------|-----------------------------------------------------------------------------------------------------------------------------------|-----------------------------------|-------------|------------------|--------|
|                                                             |                                                                                                                                   | DRAWN:                            | J.LEE       | DATE: OCT. 06/09 |        |
|                                                             |                                                                                                                                   | CHECKED:                          |             | DATE:            |        |
| EDAC INC                                                    | ARE THE PROPERTY OF EDAC INC.,AND SHALL NOT BE REPRODUCED,OR COPIED OR USED AS THE BASIS FOR THE MANUFACTURE OR SALE OF APPARATUS | SCALE:                            | NTS         | SHEET :          | 2 OF 3 |
| TORONTO, ONTARIO                                            |                                                                                                                                   | DRAWING                           | NUMBER      |                  | ISSUE  |
| YOUR CONNECTION TO QUALITY & SERVICE                        |                                                                                                                                   | 3                                 | 42 Assembly |                  | 1      |