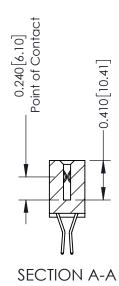

## **Contact Detail**

560-Extender Board Bend (Code 523 Contacts) .100 [2.54] Contact Spacing x .200 [5.08] Row Spacing