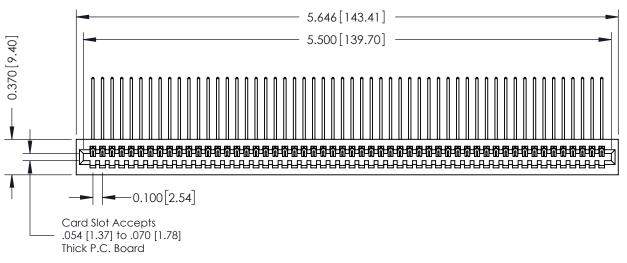

342 / 392 Card Edge Connector Part Number: 342-054-559-101

YOUR CONNECTION TO QUALITY & SERVICE

342 ENG MASTER J.LEE DATE: OCT. 06/09 NTS SHEET 1 OF 3

342 Assembly

THIS IS A C.A.D. GENERATED DRAWING DO NOT MAKE MANUAL REVISIONS TO MASTER. ISSUE NUMBER