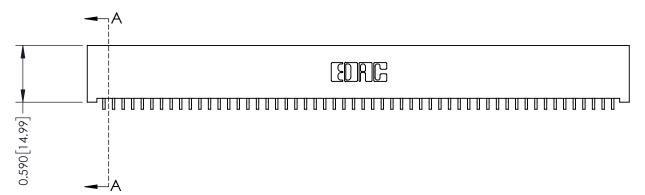

ORIGINAL

1

| 342 / 392 Series Card Edge Connector<br>Contact Bend Detail |                                                                                                                                                                                                  | ACAD REFERENCE NO. 342 ENG MASTER |             |                  |        |
|-------------------------------------------------------------|--------------------------------------------------------------------------------------------------------------------------------------------------------------------------------------------------|-----------------------------------|-------------|------------------|--------|
|                                                             |                                                                                                                                                                                                  | DRAWN:                            | J.LEE       | DATE: OCT. 06/09 |        |
|                                                             |                                                                                                                                                                                                  | CHECKED:                          |             | DATE:            |        |
| TORONTO, ONTARIO                                            | THESE DRAWINGS AND SPECIFICATIONS ARE THE PROPERTY OF EDAC INC. AND SHALL NOT BE REPRODUCED, OR COPIED OR USED AS THE BASIS FOR THE MANUFACTURE OR SALE OF APPARATUS WITHOUT WRITTEN PERMISSION. | SCALE:                            | NTS         | SHEET :          | 2 OF 3 |
|                                                             |                                                                                                                                                                                                  | DRAWING                           | NUMBER      |                  | ISSUE  |
| YOUR CONNECTION TO QUALITY & SERVICE                        |                                                                                                                                                                                                  | 3                                 | 42 Assembly |                  | 1      |