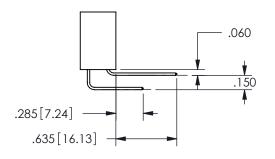

## <u>Contact Dimensions:</u> 540-Wire Wrap .025 Sq.(0.64 Sq.) - Tail LG=.560(14.22) .100 (2.54) Contact Spacing x .200 (5.08) Row Spacing

345/395 SERIES CARD EDGE CONNECTOR PART NUMBER: 345-005-540-101

CONTACT MATERIAL; COPPER ALLOY CONTACT PLATING: GOLD ON THE MATING AREA, TIN PLATING ON THE CONTACT TAILS, NICKEL UNDERPLATE

345/395 SERIES CARD EDGE CONNECTOR CONTACT CODE 555,556,558,559,560 DIMENSIONS