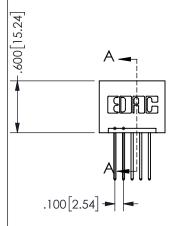

## <u>Contact Dimensions:</u> 540-Wire Wrap .025 Sq.(0.64 Sq.) - Tail LG=.560(14.22) .100 (2.54) Contact Spacing x .200 (5.08) Row Spacing

345/395 SERIES CARD EDGE CONNECTOR PART NUMBER: 345-005-540-101