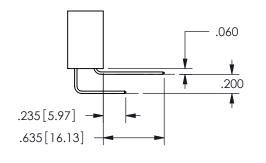

## SECTION A-A

ISSUE NUMBER ORIGINAL

1

**Contact Code 558** 

Contact Code 559

Contact Code 560

INSULATOR MATERIAL: THERMOPLASTIC POLYESTER, UL 94V-0

DAP MATERIAL AVAILABLE UPON REQUEST

CONTACT MATERIAL; COPPER ALLOY CONTACT PLATING: GOLD ON THE MATING AREA, TIN PLATING ON THE CONTACT TAILS, NICKEL UNDERPLATE

345/395 SERIES CARD EDGE CONNECTOR CONTACT CODE 555,556,558,559,560 DIMENSIONS