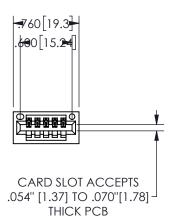

| .330[8.38]<br>CARD SLOT | .160[4.06]<br>POINT OF 7<br>CONTACT |
|-------------------------|-------------------------------------|
| .370[9.4]               |                                     |