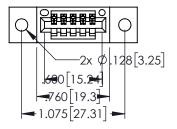

<u>Contact Dimensions:</u>
544-Wire Wrap .050x.025(1.27x0.64) - Tail LG=.750(19.05)
.100 (2.54) Contact Spacing x .200 (5.08) Row Spacing

1

- INSULATOR MATERIAL: THERMOPLASTIC PBT BLACK, UL 94V-0
- CONTACT MATERIAL; COPPER TIN ALLOY CONTACT PLATING: GOLD ON THE MATING AREA, TIN PLATING ON THE CONTACT TAILS, NICKEL UNDERPLATE

**Contact Code 558** 

Contact Code 559

**Contact Code 560** 

INSULATOR MATERIAL: THERMOPLASTIC POLYESTER, UL 94V-0

DAP MATERIAL AVAILABLE UPON REQUEST

CONTACT MATERIAL; COPPER ALLOY

CONTACT PLATING: GOLD ON THE MATING AREA, TIN PLATING ON THE CONTACT TAILS, NICKEL UNDERPLATE