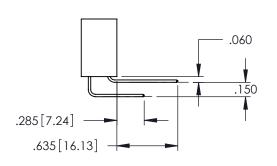

**Contact Code 558** 

Contact Code 559

**Contact Code 560** 

INSULATOR MATERIAL: THERMOPLASTIC POLYESTER, UL 94V-0

DAP MATERIAL AVAILABLE UPON REQUEST

CONTACT MATERIAL; COPPER ALLOY

CONTACT PLATING: GOLD ON THE MATING AREA, TIN PLATING ON THE CONTACT TAILS, NICKEL UNDERPLATE