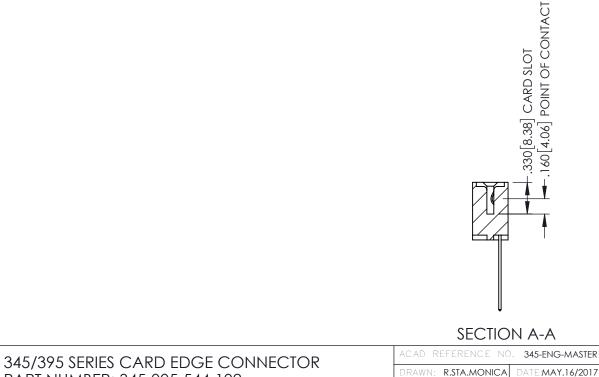

## 345/395 SERIES CARD EDGE CONNECTOR CONTACT CODE 555,556,558,559,560 DIMENSIONS

YOUR CONNECTION TO QUALITY & SERVICE

|    | ACAD REFERENCE NO. 345-ENG-MASTER |  |                  |        |  |
|----|-----------------------------------|--|------------------|--------|--|
| S  | DRAWN: R.STA.MONICA               |  | DATE:MAY.16/2017 |        |  |
|    | CHECKED:                          |  | DATE:            |        |  |
| ,  | SCALE: 1:1                        |  | SHEET            | 2 OF 2 |  |
| ED | DRAWING NUMBER                    |  |                  | ISSUE  |  |