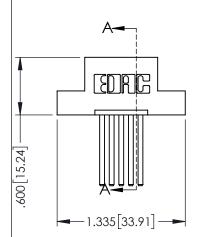

<u>Contact Dimensions:</u>
544-Wire Wrap .050x.025(1.27x0.64) - Tail LG=.750(19.05)
.100 (2.54) Contact Spacing x .200 (5.08) Row Spacing

1

- INSULATOR MATERIAL: THERMOPLASTIC PBT BLACK, UL 94V-0
- CONTACT MATERIAL; COPPER TIN ALLOY CONTACT PLATING: GOLD ON THE MATING AREA, TIN PLATING ON THE CONTACT TAILS, NICKEL UNDERPLATE

**Contact Code 558** 

Contact Code 559

**Contact Code 560** 

INSULATOR MATERIAL: THERMOPLASTIC POLYESTER, UL 94V-0

DAP MATERIAL AVAILABLE UPON REQUEST

CONTACT MATERIAL; COPPER ALLOY

CONTACT PLATING: GOLD ON THE MATING AREA, TIN PLATING ON THE CONTACT TAILS, NICKEL UNDERPLATE