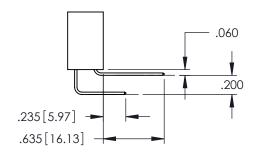

**Contact Code 558** 

Contact Code 559

**Contact Code 560** 

INSULATOR MATERIAL: THERMOPLASTIC POLYESTER, UL 94V-0

DAP MATERIAL AVAILABLE UPON REQUEST

CONTACT MATERIAL; COPPER ALLOY

CONTACT PLATING: GOLD ON THE MATING AREA, TIN PLATING ON THE CONTACT TAILS, NICKEL UNDERPLATE