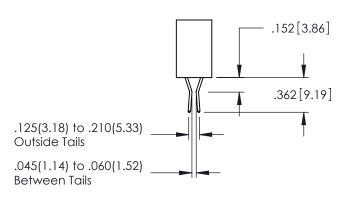

**Contact Code 558** 

Contact Code 559

**Contact Code 560** 

INSULATOR MATERIAL: THERMOPLASTIC POLYESTER, UL 94V-0

DAP MATERIAL AVAILABLE UPON REQUEST

CONTACT MATERIAL; COPPER ALLOY

CONTACT PLATING: GOLD ON THE MATING AREA, TIN PLATING ON THE CONTACT TAILS, NICKEL UNDERPLATE