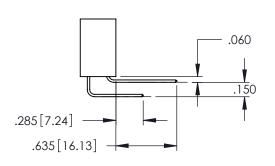

**Contact Code 558** 

Contact Code 559

Contact Code 560

- INSULATOR MATERIAL: THERMOPLASTIC POLYESTER, UL 94V-0 DAP MATERIAL AVAILABLE UPON REQUEST

CONTACT MATERIAL; COPPER ALLOY CONTACT PLATING: GOLD ON THE MATING AREA, TIN PLATING ON THE CONTACT TAILS, NICKEL UNDERPLATE

345/395 SERIES CARD EDGE CONNECTOR CONTACT CODE 555,556,558,559,560 DIMENSIONS

YOUR CONNECTION TO QUALITY & SERVICE

ACAD REFERENCE NO. 345-ENG-MASTER DATE:MAY.16/2017 DRAWN: R.STA.MONICA 1:1 SHEET 2 OF 2