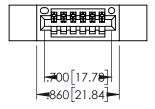

Contact Dimensions: 520-P.C. Tail .030x.018(0.76x0.46) - Tail LG=.175(4.45) .100 (2.54) Contact Spacing x .200 (5.08) Row Spacing

- INSULATOR MATERIAL: THERMOPLASTIC PBT BLACK, UL 94V-0
- CONTACT MATERIAL; COPPER TIN ALLOY CONTACT PLATING: GOLD ON THE MATING AREA, TIN PLATING ON THE CONTACT TAILS, NICKEL UNDERPLATE

| 345/395 SERIES CARD EDGE CONNECTOR PART NUMBER: 345-006-520-612 |                  |                                                                                                                                                                                                 | ACAD REFERENCE NO. 345-ENG-MASTER DRAWN: R.STA.MONICA DATE:MAY.16/2017 |        |         |       |
|-----------------------------------------------------------------|------------------|-------------------------------------------------------------------------------------------------------------------------------------------------------------------------------------------------|------------------------------------------------------------------------|--------|---------|-------|
|                                                                 |                  |                                                                                                                                                                                                 | CHECKE                                                                 | D:     | DATE:   |       |
|                                                                 | TORONTO, ONTARIO | THESE DRAWINGS AND SPECIFICATIONS ARE THE PROPERTY OF EDAC INC.,AND SHALL NOT BE REPRODUCED,OR COPIED OR USED AS THE BASIS FOR THE MANUFACTURE OR SALE OF APPARATUS WITHOUT WRITTEN PERMISSION. | SCALE:                                                                 | 1:1    | SHEET 1 | OF 2  |
|                                                                 |                  |                                                                                                                                                                                                 | DRAWING                                                                | NUMBER |         | ISSUE |
| YOUR CONNECTION TO QU                                           | CANADA           |                                                                                                                                                                                                 | 345-ENG-MASTER                                                         |        |         | 1     |