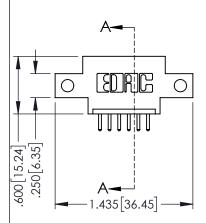

| 345/395 SERIES CARD EDGE CONNECTOR PART NUMBER: 345-006-520-612 |                  |                                                                                                                                                                                                 | ACAD REFERENCE NO. 345-ENG-MASTER DRAWN: R.STA.MONICA DATE:MAY.16/2017 |        |         |       |
|-----------------------------------------------------------------|------------------|-------------------------------------------------------------------------------------------------------------------------------------------------------------------------------------------------|------------------------------------------------------------------------|--------|---------|-------|
|                                                                 |                  |                                                                                                                                                                                                 | CHECKE                                                                 | D:     | DATE:   |       |
|                                                                 | TORONTO, ONTARIO | THESE DRAWINGS AND SPECIFICATIONS ARE THE PROPERTY OF EDAC INC.,AND SHALL NOT BE REPRODUCED,OR COPIED OR USED AS THE BASIS FOR THE MANUFACTURE OR SALE OF APPARATUS WITHOUT WRITTEN PERMISSION. | SCALE:                                                                 | 1:1    | SHEET 1 | OF 2  |
|                                                                 |                  |                                                                                                                                                                                                 | DRAWING                                                                | NUMBER |         | ISSUE |
| YOUR CONNECTION TO QU                                           | CANADA           |                                                                                                                                                                                                 | 345-ENG-MASTER                                                         |        |         | 1     |