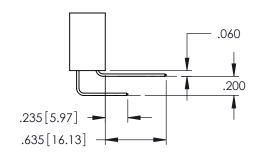

Contact Dimensions: 520-P.C. Tail .030x.018(0.76x0.46) - Tail LG=.175(4.45) .100 (2.54) Contact Spacing x .200 (5.08) Row Spacing

- INSULATOR MATERIAL: THERMOPLASTIC PBT BLACK, UL 94V-0
- CONTACT MATERIAL; COPPER TIN ALLOY CONTACT PLATING: GOLD ON THE MATING AREA, TIN PLATING ON THE CONTACT TAILS, NICKEL UNDERPLATE

**Contact Code 558** 

Contact Code 559

Contact Code 560

- INSULATOR MATERIAL: THERMOPLASTIC POLYESTER, UL 94V-0 DAP MATERIAL AVAILABLE UPON REQUEST

CONTACT MATERIAL; COPPER ALLOY CONTACT PLATING: GOLD ON THE MATING AREA, TIN PLATING ON THE CONTACT TAILS, NICKEL UNDERPLATE

345/395 SERIES CARD EDGE CONNECTOR CONTACT CODE 555,556,558,559,560 DIMENSIONS

YOUR CONNECTION TO QUALITY & SERVICE

ACAD REFERENCE NO. 345-ENG-MASTER DATE:MAY.16/2017 DRAWN: R.STA.MONICA 1:1 SHEET 2 OF 2