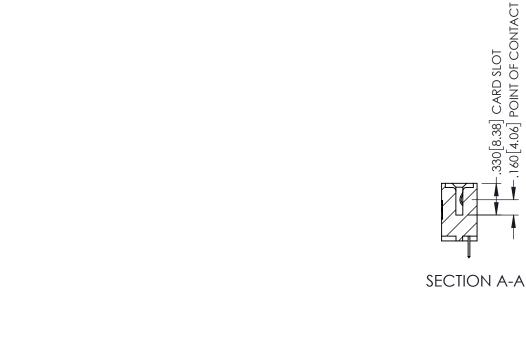

**Contact Code 558** 

Contact Code 559

Contact Code 560

- INSULATOR MATERIAL: THERMOPLASTIC POLYESTER, UL 94V-0 DAP MATERIAL AVAILABLE UPON REQUEST

CONTACT MATERIAL; COPPER ALLOY CONTACT PLATING: GOLD ON THE MATING AREA, TIN PLATING ON THE CONTACT TAILS, NICKEL UNDERPLATE

345/395 SERIES CARD EDGE CONNECTOR CONTACT CODE 555,556,558,559,560 DIMENSIONS

YOUR CONNECTION TO QUALITY & SERVICE

ACAD REFERENCE NO. 345-ENG-MASTER DATE:MAY.16/2017 DRAWN: R.STA.MONICA 1:1 SHEET 2 OF 2