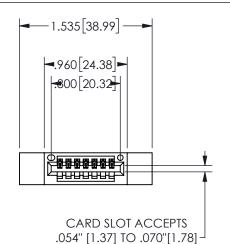

THIS IS A C.A.D. GENERATED DRAWING DO NOT MAKE MANUAL REVISIONS TO MASTER.

ISSUE NUMBER

ORIGINAL

1

THICK PCB

<u>Contact Dimensions:</u> 544-Wire Wrap .050x.025(1.27x0.64) - Tail LG=.750(19.05)

.100 (2.54) Contact Spacing x .200 (5.08) Row Spacing

## 345/395 SERIES CARD EDGE CONNECTOR PART NUMBER: 345-007-544-612

YOUR CONNECTION TO QUALITY & SERVICE

**EDAC INC** TORONTO, ONTARIO CANADA

THESE DRAWINGS AND SPECIFICATIONS ARE THE PROPERTY OF EDAC INC.,AND SHALL NOT BE REPRODUCED, OR COPIED OR USED AS THE BASIS FOR THE MANUFACTURE OR SALE OF APPARATUS WITHOUT WRITTEN PERMISSION.