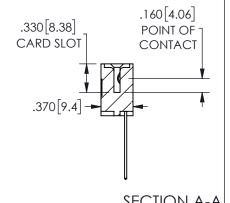

| JLCHON A-A          |         |           |  |
|---------------------|---------|-----------|--|
| ACAD REFERENCE NO.  | 345-ENC | G-MASTER  |  |
| DRAWN: R.STA.MONICA | DATE:MA | Y.16/2017 |  |
| CHECKED:            | DATE:   |           |  |
| SCALE: NTS          | SHEET   | OF 2      |  |
| DRAWING NUMBER      |         | ISSUE     |  |
| 345-ENG-MASTER      |         | 1         |  |
|                     |         |           |  |