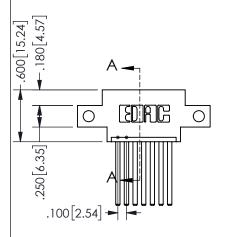

THIS IS A C.A.D. GENERATED DRAWING DO NOT MAKE MANUAL REVISIONS TO MASTER.

ISSUE NUMBER

ORIGINAL

1

THICK PCB

<u>Contact Dimensions:</u> 544-Wire Wrap .050x.025(1.27x0.64) - Tail LG=.750(19.05)

.100 (2.54) Contact Spacing x .200 (5.08) Row Spacing

## 345/395 SERIES CARD EDGE CONNECTOR PART NUMBER: 345-007-544-612

YOUR CONNECTION TO QUALITY & SERVICE

**EDAC INC** TORONTO, ONTARIO CANADA

THESE DRAWINGS AND SPECIFICATIONS ARE THE PROPERTY OF EDAC INC.,AND SHALL NOT BE REPRODUCED, OR COPIED OR USED AS THE BASIS FOR THE MANUFACTURE OR SALE OF APPARATUS WITHOUT WRITTEN PERMISSION.

| JLCHON A-A          |         |           |  |
|---------------------|---------|-----------|--|
| ACAD REFERENCE NO.  | 345-ENC | G-MASTER  |  |
| DRAWN: R.STA.MONICA | DATE:MA | Y.16/2017 |  |
| CHECKED:            | DATE:   |           |  |
| SCALE: NTS          | SHEET   | OF 2      |  |
| DRAWING NUMBER      |         | ISSUE     |  |
| 345-ENG-MASTER      |         | 1         |  |
|                     |         |           |  |